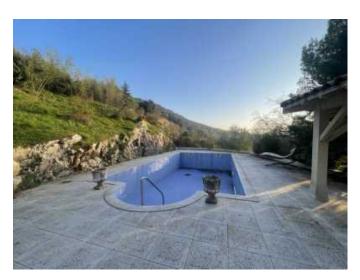

offers all modern comforts in a peaceful setting. Main features: Living area: 290 m2 Land: 9,000 m2 with trees 4 bedrooms, including a master suite Integrated offices, perfect for teleworking or a liberal profession Bright living room with fireplace Spacious and fully equipped kitchen Garage for 2 cars 10x5 m swimming pool, perfect for relaxing and enjoying sunny days Highlights: Breathtaking view of the Ardèche mountains Quiet and green environment Immediate proximity to shops, schools and transport Easy access to the city