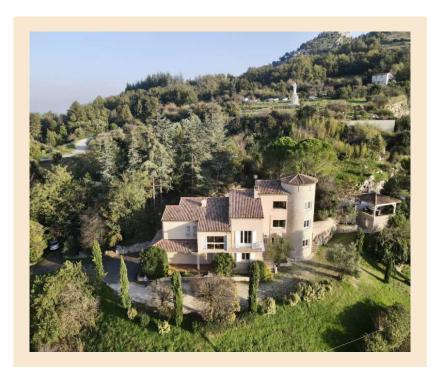

# **Large Property In A Dominant Position With Panoramic View**

Saint-Péray, Ardèche, Auvergne-Rhône-Alpes

€980,000

inc. of agency fees

4 Beds 2 Baths 290 sqm 0.9 ha

For sale: Large family home of 290 m2 on approximately 9,000 m2 of wooded land - Very bright with breathtaking views, 5 minutes...

## **Property Description**

For sale: Large family home of 290 m2 on approximately 9,000 m2 of wooded land - Very bright with breathtaking views, 5 minutes from the city center of Valence

Discover this spacious house of 290 m2, bathed in natural light and offering breathtaking views, located just 5 minutes from the city center of Valence and 20 minutes from the TGV station. Ideal for a large family, it

offers all modern comforts in a peaceful setting. Main features: Living area: 290 m2 Land: 9,000 m2 with trees 4 bedrooms, including a master suite Integrated offices, perfect for teleworking or a liberal profession Bright living room with fireplace Spacious and fully equipped kitchen Garage for 2 cars 10x5 m swimming pool, perfect for relaxing and enjoying sunny days Highlights: Breathtaking view of the Ardèche mountains Quiet and green environment Immediate proximity to shops, schools and transport Easy access to the city