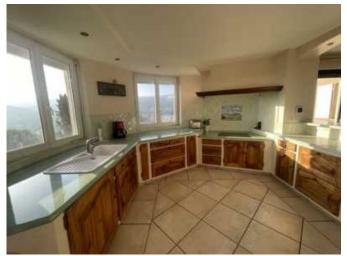

## **Property Description**

For sale: Large family home of 290 m2 on approximately 9,000 m2 of wooded land - Very bright with breathtaking views, 5 minutes from the city center of Valence

Discover this spacious house of 290 m2, bathed in natural light and offering breathtaking views, located just 5 minutes from the city center of Valence and 20 minutes from the TGV station. Ideal for a large family, it

offers all modern comforts in a peaceful setting. Main features: Living area: 290 m2 Land: 9,000 m2 with trees 4 bedrooms, including a master suite Integrated offices, perfect for teleworking or a liberal profession Bright living room with fireplace Spacious and fully equipped kitchen Garage for 2 cars 10x5 m swimming pool, perfect for relaxing and enjoying sunny days Highlights: Breathtaking view of the Ardèche mountains Quiet and green environment Immediate proximity to shops, schools and transport Easy access to the city