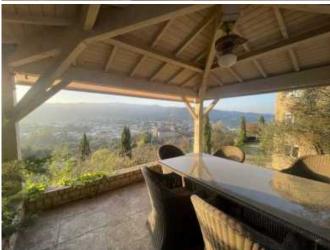

# **Large Property In A Dominant Position With Panoramic View**

Saint-Péray, Ardèche, Auvergne-Rhône-Alpes

€980,000

inc. of agency fees

4 Beds 2 Baths 290 sqm 0.9 ha

For sale: Large family home of 290 m2 on approximately 9,000 m2 of wooded land - Very bright with breathtaking views, 5 minutes...

## **Property Description**

For sale: Large family home of 290 m2 on approximately 9,000 m2 of wooded land - Very bright with breathtaking views, 5 minutes from the city center of Valence

Discover this spacious house of 290 m2, bathed in natural light and offering breathtaking views, located just 5 minutes from the city center of Valence and 20 minutes from the TGV station. Ideal for a large family, it

offers all modern comforts in a peaceful setting. Main features: Living area: 290 m2 Land: 9,000 m2 with trees 4 bedrooms, including a master suite Integrated offices, perfect for teleworking or a liberal profession Bright living room with fireplace Spacious and fully equipped kitchen Garage for 2 cars 10x5 m swimming pool, perfect for relaxing and enjoying sunny days Highlights: Breathtaking view of the Ardèche mountains Quiet and green environment Immediate proximity to shops, schools and transport Easy access to the city