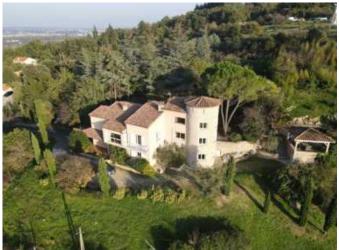

# **Large Property In A Dominant Position With Panoramic View**

Saint-Péray, Ardèche, Auvergne-Rhône-Alpes

€980,000

inc. of agency fees

4 Beds 2 Baths 290 sqm 0.9 ha

For sale: Large family home of 290 m2 on approximately 9,000 m2 of wooded land - Very bright with breathtaking views, 5 minutes...

## **Property Description**

For sale: Large family home of 290 m2 on approximately 9,000 m2 of wooded land - Very bright with breathtaking views, 5 minutes from the city center of Valence

Discover this spacious house of 290 m2, bathed in natural light and offering breathtaking views, located just 5 minutes from the city center of Valence and 20 minutes from the TGV station. Ideal for a large family, it

offers all modern comforts in a peaceful setting. Main features: Living area: 290 m2 Land: 9,000 m2 with trees 4 bedrooms, including a master suite Integrated offices, perfect for teleworking or a liberal profession Bright living room with fireplace Spacious and fully equipped kitchen Garage for 2 cars 10x5 m swimming pool, perfect for relaxing and enjoying sunny days Highlights: Breathtaking view of the Ardèche mountains Quiet and green environment Immediate proximity to shops, schools and transport Easy access to the city