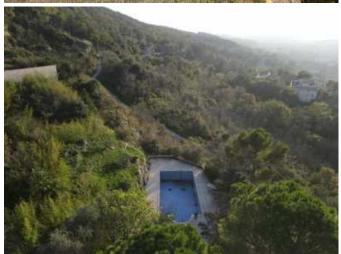

offers all modern comforts in a peaceful setting. Main features: Living area: 290 m2 Land: 9,000 m2 with trees 4 bedrooms, including a master suite Integrated offices, perfect for teleworking or a liberal profession Bright living room with fireplace Spacious and fully equipped kitchen Garage for 2 cars 10x5 m swimming pool, perfect for relaxing and enjoying sunny days Highlights: Breathtaking view of the Ardèche mountains Quiet and green environment Immediate proximity to shops, schools and transport Easy access to the city