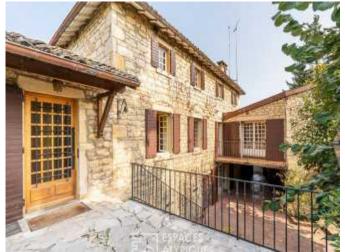

### Stone house to renovate

Villefranche Sur Saone, Rhône, Auvergne-Rhône-Alpes

€560,000

inc. of agency fees

**6** Beds **1** Baths **240** sqm **0.17** ha

Located in the town of Pommiers, this building erected on a plot of 1700m2 benefits from a living area of approximately 240m2. The unobstructed situation,...

## **Property Description**

Located in the town of Pommiers, this building erected on a plot of 1700m2 benefits from a living area of approximately 240m2. The unobstructed situation, the calm and the unobstructed view bring a real plus to the whole with its strong potential. The main house of approximately 200m2 has 4 bedrooms, an independent kitchen which can be opened onto the living room and a bathroom. At the entrance to the property, the 2nd living area of approximately 40m2 can be converted into premises for professional professionals or into an

apartment. A large double garage, a storage space, a cellar and a boiler room complete this little paradise. Work to be planned ENERGY CLASS: G / CLIMATE CLASS: G Estimated average amount of annual energy expenditure for standard use, established based on energy prices for the year 2021: between EUR5,550 and EUR7,570