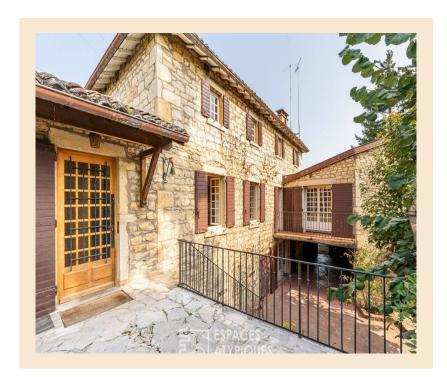

### Stone house to renovate

Villefranche Sur Saone, Rhône, Auvergne-Rhône-Alpes

€560,000

inc. of agency fees

**6** Beds **1** Baths **240** sqm **0.17** ha

Located in the town of Pommiers, this building erected on a plot of 1700m2 benefits from a living area of approximately 240m2. The unobstructed situation,...

## **Property Description**

Located in the town of Pommiers, this building erected on a plot of 1700m2 benefits from a living area of approximately 240m2. The unobstructed situation, the calm and the unobstructed view bring a real plus to the whole with its strong potential. The main house of approximately 200m2 has 4 bedrooms, an independent kitchen which can be opened onto the living room and a bathroom. At the entrance to the property, the 2nd living area of approximately 40m2 can be converted into premises for professional professionals or into an

apartment. A large double garage, a storage space, a cellar and a boiler room complete this little paradise. Work to be planned ENERGY CLASS: G / CLIMATE CLASS: G Estimated average amount of annual energy expenditure for standard use, established based on energy prices for the year 2021: between EUR5,550 and EUR7,570