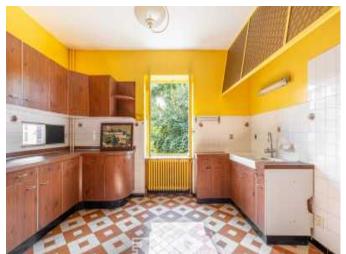

## **Property Description**

Located in the town of Pommiers, this building erected on a plot of 1700m2 benefits from a living area of approximately 240m2. The unobstructed situation, the calm and the unobstructed view bring a real plus to the whole with its strong potential. The main house of approximately 200m2 has 4 bedrooms, an independent kitchen which can be opened onto the living room and a bathroom. At the entrance to the property, the 2nd living area of approximately 40m2 can be converted into premises for professional professionals or into an

apartment. A large double garage, a storage space, a cellar and a boiler room complete this little paradise. Work to be planned ENERGY CLASS: G / CLIMATE CLASS: G Estimated average amount of annual energy expenditure for standard use, established based on energy prices for the year 2021: between EUR5,550 and EUR7,570