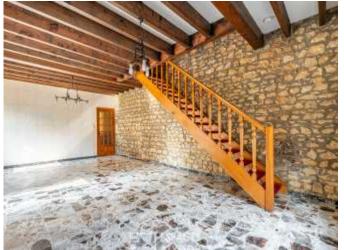

## **Property Description**

Located in the town of Pommiers, this building erected on a plot of 1700m2 benefits from a living area of approximately 240m2. The unobstructed situation, the calm and the unobstructed view bring a real plus to the whole with its strong potential. The main house of approximately 200m2 has 4 bedrooms, an independent kitchen which can be opened onto the living room and a bathroom. At the entrance to the property, the 2nd living area of approximately 40m2 can be converted into premises for professional professionals or into an

apartment. A large double garage, a storage space, a cellar and a boiler room complete this little paradise. Work to be planned ENERGY CLASS: G / CLIMATE CLASS: G Estimated average amount of annual energy expenditure for standard use, established based on energy prices for the year 2021: between EUR5,550 and EUR7,570