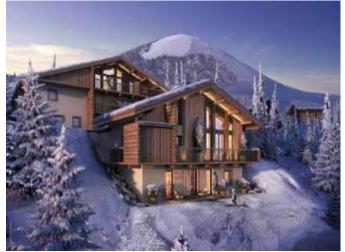

#### **Property Description**

The new HAMEAU ALTO development consists of 24 apartments from 1-bedroom to 4-bedroom and 3 individual chalets with surface areas ranging from 43 sq.m to 169 sq.m.

It is located in the heart of the Espace Diamant ski area, in the town of PRAZ SUR ARLY, less than 10 minutes from Megève.

ALTO is a high standing project ideally located in a choice, preserved and natural area, close to the ski slopes. It offers an exceptional panorama of the Mont Blanc massif and the surrounding mountains. Each apartment has a basement parking space, and the interior configuration of your property can be customized.

This 2-bedroom apartment with a living space of about 62.88 sq.m is located on the second floor of a new residence including 3 buildings.

Facing South-East, it is composed of 2 double bedrooms and a kitchen opened non equiped on the living room.

You will appreciate the balcony with view of the surrounding summits.

VAT recovery possible Reduced registration fees