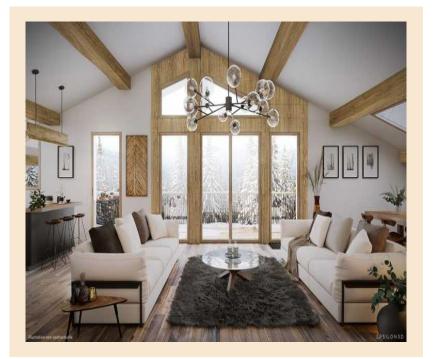

This 2-bedroom apartment with a living space of about 62.88 sq.m is located on the second floor of a new residence including 3 buildings.

Facing South-East, it is composed of 2 double bedrooms and a kitchen opened non equiped on the living room.

You will appreciate the balcony with view of the surrounding summits.

VAT recovery possible Reduced registration fees