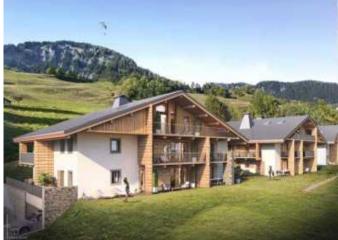

#### **Property Description**

The new HAMEAU ALTO development consists of 24 apartments from 1-bedroom to 4-bedroom and 3 individual chalets with surface areas ranging from 43 sq.m to 169 sq.m.

It is located in the heart of the Espace Diamant ski area, in the town of PRAZ SUR ARLY, less than 10 minutes from Megève.

This authentic village-resort living at the rhythm of the 4 seasons is the ideal destination for your future stays, at about 1 hour from Geneva and 2 hours from Lyon. You will enjoy winter and summer activities thanks to the future creation of a leisure center with a swimming lake.

ALTO is a high standing project ideally located in a choice, preserved and natural area, close to the ski slopes. It offers an exceptional panorama of the Mont Blanc massif and the surrounding mountains. Each apartment has a basement parking space, and the interior configuration of your property can be customized.