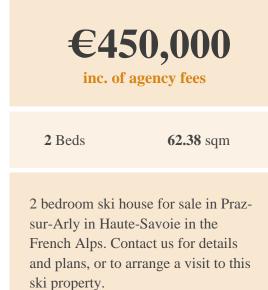

#### At a Glance

| Reference | MFH-ALPM3210102 |
|-----------|-----------------|
| Bed       | 2               |

Near to Praz-sur-Arly

Pool No

 Price
 €450,000

 Hab.Space
 62.38 sqm

 Land Tax
 N/A

### Summary

Property type: Bedrooms: Price House 2 €450,000

### **Key Information**

Year Built: Internal Area: 2022 62.38 sqm