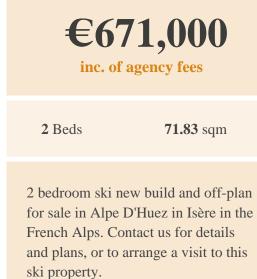

#### At a Glance

| Reference | MFH-ALPM3310402 |
|-----------|-----------------|
| Bed       | 2               |

Near to Alpe D'Huez
Pool No

Price€671,000Hab.Space71.83 sqmLand TaxN/A

### Summary

Property type: Bedrooms: Price New Build and Off-Plan 2 €671,000

## **Key Information**

Year Built: Internal Area: 2022 71.83 sqm