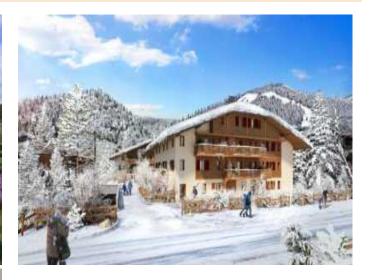

#### **Property Description**

Discover "EVASION", this new development in Praz-sur-Arly. Less than 10 minutes from Megève, this village resort is an integral part of the Espace Diamant ski area.

EVASION is ideally located on the banks of the River Arly, less than 500 metres from the heart of the village, with its shops, restaurants and local services. A chairlift is just around the corner to take you to the

summit of Crêt-du-Midi, at an altitude of 1,890 metres. Last but not least, the new leisure centre, just 400 metres away, completes the range of activities on offer in this charming village.

This residence offers just 33 premium flats, ranging from studio to 5-room. Extended by a terrace or balcony, the flats offer uninterrupted views of the Beaufortain and Aravis mountain ranges.