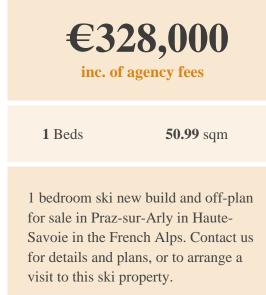

#### At a Glance

| Reference | MFH-ALPM452812 |
|-----------|----------------|
| Bed       | 1              |

Near to Praz-sur-Arly

Pool No

 Price
 €328,000

 Hab.Space
 50.99 sqm

 Land Tax
 N/A

### Summary

Property type: Bedrooms: Price New Build and Off-Plan 1 €328,000

## **Key Information**

Year Built: Internal Area: 2024 50.99 sqm