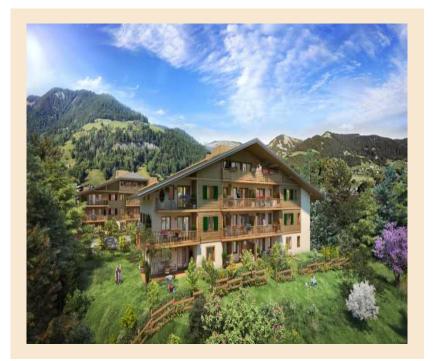

#### **Property Description**

Discover "EVASION", this new development in Praz-sur-Arly. Less than 10 minutes from Megève, this village resort is an integral part of the Espace Diamant ski area.

EVASION is ideally located on the banks of the River Arly, less than 500 metres from the heart of the village, with its shops, restaurants and local services. A chairlift is just around the corner to take you to the

summit of Crêt-du-Midi, at an altitude of 1,890 metres. Last but not least, the new leisure centre, just 400 metres away, completes the range of activities on offer in this charming village.

This residence offers just 33 premium flats, ranging from studio to 5-room. Extended by a terrace or balcony, the flats offer uninterrupted views of the Beaufortain and Aravis mountain ranges.

This 1 bedroom+ mountain corner flat on the first floor of Building A is approximately 50.99 sq.m and comprises a double bedroom, a mountain corner, a fitted kitchen opening onto the living room with access to a balcony.