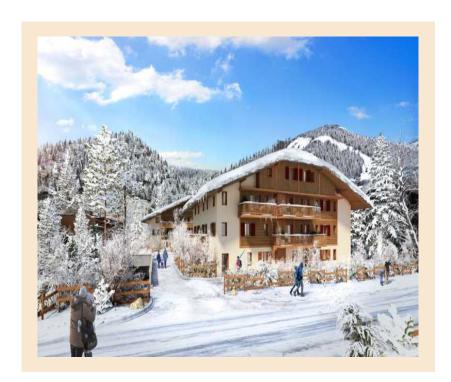

# 2 bed ski New Build and Off-Plan for sale near to Praz-sur-Arly

Praz-sur-Arly, Haute-Savoie, Auvergne-Rhône-Alpes

**€471,000** 

inc. of agency fees

2 Beds

**69.33** sqm

2 bedroom ski new build and off-plan for sale in Praz-sur-Arly in Haute-Savoie in the French Alps. Contact us for details and plans, or to arrange a visit to this ski property.

## **Property Description**

Discover "EVASION", this new development in Praz-sur-Arly. Less than 10 minutes from Megève, this village resort is an integral part of the Espace Diamant ski area.

EVASION is ideally located on the banks of the River Arly, less than 500 metres from the heart of the village, with its shops, restaurants and local services. A chairlift is just around the corner to take you to the

summit of Crêt-du-Midi, at an altitude of 1,890 metres. And finally, the new leisure centre, just 400 metres away, completes the range of activities on offer in this charming village.

This residence offers just 33 premium apartments, ranging from studio to 5-bedrooms. Bright and spacious, all the apartments are functional and have a contemporary layout, with an open-plan kitchen as the centrepiece. The living areas have been designed to ensure that everyone enjoys a peaceful, harmonious living environment.

Extended by a terrace or balcony, the apartments offer spacious views of the Beaufortain and Aravis mountain ranges.

- \* 2020 environmental regulations
- \* VAT can be reclaimed

Summary

Property type: New Build and Off-Plan