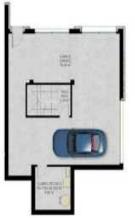

| BARDARY            |    | PLANTA SOTA   |   |
|--------------------|----|---------------|---|
| Thirs              | ÷. | The state     | - |
| -                  | *  |               | - |
| and the local data | -  | THE COLOR     | - |
| Alfahal .          | -  | the second of | - |