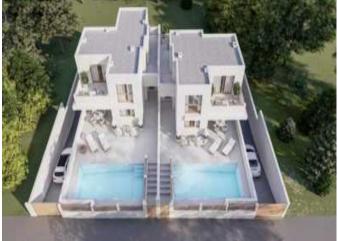

#### **Property Description**

New Build Villa Escandinavia for sale on Costa Blanca.

NEW SEMI-DETACHED VILLAS IN ALFAZ DEL PI

New construction of 2 semi-detached villas in Alfaz del Pi.

Located in a serene and peaceful setting close to the charming village of Alfaz del Pi and with magnificent views of the bay of Altea.

Villa with 3 spacious bedrooms, kitchen open to a spacious living room, fitted wardrobes, terrace, private garden with swimming pool, garage in the basement, pantry. These homes are designed to fit your lifestyle.

Strategically located 5 minutes from the Norwegian School and 7 minutes from the picturesque Albir Beach, these modern homes offer the best of both worlds: convenience and tranquility.

| Summary           |              | Key Information |         |
|-------------------|--------------|-----------------|---------|
| Property type:    | Modern Villa | Internal Area:  | 142 sqm |
| Bedrooms:         | 3            | Swimming Pool?  | Yes     |
| Price             | €675,000     |                 |         |
|                   |              |                 |         |
|                   |              |                 |         |
| Location: Costa B | lanca        |                 |         |