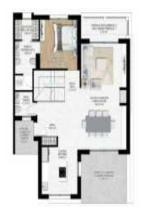

Villa with 3 spacious bedrooms, kitchen open to a spacious living room, fitted wardrobes, terrace, private garden with swimming pool, garage in the basement, pantry. These homes are designed to fit your lifestyle.

| BARDARY            |    | PLANTA SOTA   |   |
|--------------------|----|---------------|---|
| Thirs              | ÷. | The state     | - |
| -                  | *  |               | - |
| and the local data | -  | THE COLOR     | - |
| Alfahal .          | -  | the second of | - |