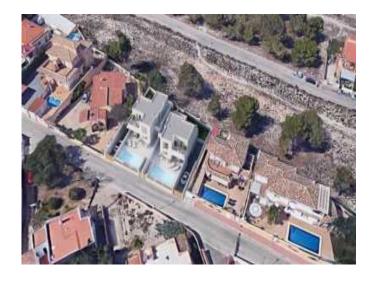

# New Build Villa Escandinavia

#### Alfas del Pi, Alicante Alicante, Costa Blanca

New Build Villa Escandinavia for sale on Costa Blanca.

#### **Property Description**

New Build Villa Escandinavia for sale on Costa Blanca.

NEW SEMI-DETACHED VILLAS IN ALFAZ DEL PI

New construction of 2 semi-detached villas in Alfaz del Pi.

Located in a serene and peaceful setting close to the charming village of Alfaz del Pi and with magnificent views of the bay of Altea.

Strategically located 5 minutes from the Norwegian School and 7 minutes from the picturesque Albir Beach, these modern homes offer the best of both worlds: convenience and tranquility.

| Summary           |              | Key Information |         |
|-------------------|--------------|-----------------|---------|
| Property type:    | Modern Villa | Internal Area:  | 142 sqm |
| Bedrooms:         | 3            | Swimming Pool?  | Yes     |
| Price             | €675,000     |                 |         |
|                   |              |                 |         |
|                   |              |                 |         |
| Location: Costa B | lanca        |                 |         |