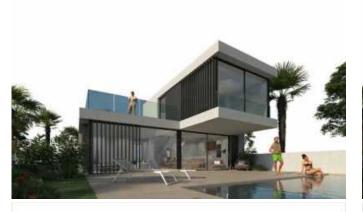

# Gallery

PARCELA 05
SUPERFICIE CONSTRUIDA SÓTANO
SUPERFICIE CONSTRUIDA PLANTA BAJA
SUPERFICIE CONSTRUIDA PLANTA PISO

180.50 m² 80.90 m² 45.50 m² 306.90 m²

0 m² 0 m² 0 m²

PARCELA 05

SUPERFICIE CONSTRUIDA SÓTANO
SUPERFICIE CONSTRUIDA PLANTA BAJA
SUPERFICIE CONSTRUIDA PLANTA PRO