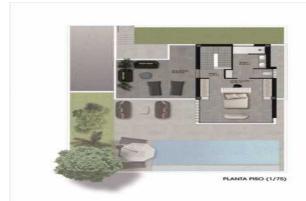

# Gallery

PARCELA 05
SUPERFICIE CONSTRUIDA SÓTANO
SUPERFICIE CONSTRUIDA PLANTA BAJA
SUPERFICIE CONSTRUIDA PLANTA PISO

180.50 m² 80.90 m² 45.50 m² 306.90 m²

0 m² 0 m² 0 m²

PARCELA 05

SUPERFICIE CONSTRUIDA SÓTANO
SUPERFICIE CONSTRUIDA PLANTA BAJA
SUPERFICIE CONSTRUIDA PLANTA PRO

71.00 m<sup>2</sup> 180.50 m<sup>2</sup> 80.90 m<sup>2</sup> 45.50 m<sup>2</sup> 306.90 m<sup>3</sup>

Escola 1/75

PARCELA 05
SUPERFICIE CONSTRUIDA SÓTANO
SUPERFICIE CONSTRUIDA PLANTA BAJA

AJA I SO S MPUTABLE 2

ANTA BAJA GENERAL (1/250)

THE SUNDAY TIMES A Place Sun France The Sunday Telegraph Property Daily Mail YORKSHIRE POST FRENCH