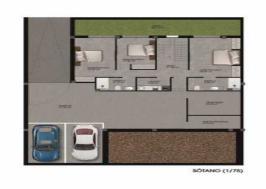

# Gallery

PARCELA 05
SUPERFICIE CONSTRUIDA SÓTANO
SUPERFICIE CONSTRUIDA PLANTA BAJA
SUPERFICIE CONSTRUIDA PLANTA PISO

180.50 m² 80.90 m² 45.50 m² 306.90 m²

0 m² 0 m² 0 m²

PARCELA 05

SUPERFICIE CONSTRUIDA SÓTANO
SUPERFICIE CONSTRUIDA PLANTA BAJA
SUPERFICIE CONSTRUIDA PLANTA PRO

71.00 m<sup>2</sup> 180.50 m<sup>2</sup> 80.90 m<sup>2</sup> 45.50 m<sup>2</sup> 306.90 m<sup>3</sup>

Escola 1/75

PARCELA 05
SUPERFICIE CONSTRUIDA SÓTANO
SUPERFICIE CONSTRUIDA PLANTA BAJA

AJA I SO S MPUTABLE 2