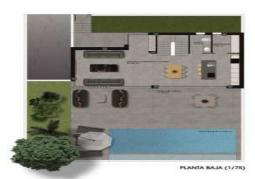

# Gallery

PARCELA 05
SUPERFICIE CONSTRUIDA SÓTANO
SUPERFICIE CONSTRUIDA PLANTA BAJA
SUPERFICIE CONSTRUIDA PLANTA PISO

180.50 m² 80.90 m² 45.50 m² 306.90 m²

0 m² 0 m² 0 m²

PARCELA 05

SUPERFICIE CONSTRUIDA SÓTANO
SUPERFICIE CONSTRUIDA PLANTA BAJA
SUPERFICIE CONSTRUIDA PLANTA PRO

71.00 m<sup>2</sup> 180.50 m<sup>2</sup> 80.90 m<sup>2</sup> 45.50 m<sup>2</sup> 306.90 m<sup>3</sup>

Escola 1/75

PARCELA 05
SUPERFICIE CONSTRUIDA SÓTANO
SUPERFICIE CONSTRUIDA PLANTA BAJA

AJA I SO S MPUTABLE 2

ANTA BAJA GENERAL (1/250)

THE SUNDAY TIMES A Place Sun France The Sunday Telegraph Property Daily Mail YORKSHIRE POST FRENCH