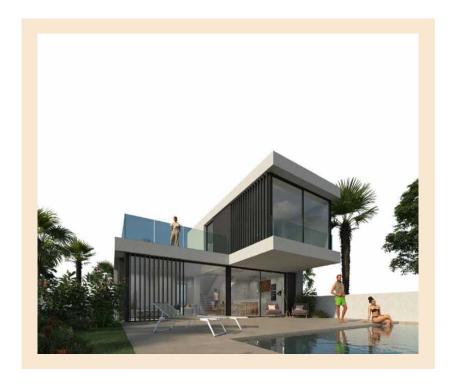

### New Build Villa Benimar

Rojales, Alicante Alicante, Costa Blanca

€775,000

inc. of agency fees

**4** Beds **142** sqm

New Build Villa Benimar for sale on Costa Blanca.

#### **Property Description**

New Build Villa Benimar for sale on Costa Blanca.

NEW BUILD VILLAS IN ROJALES Magnificent new build villas in Rojales. Villas built on 3 floors, with 4 bedrooms and 4 bathrooms, kitchen open to the living room, fitted wardrobes, private solarium, basement, double garage and private garden with swimming pool. In addition, the unbeatable climate of the area, the garden, the terraces and the pool will leave you captivated, wanting to stay to enjoy and relax for as long as possible in this beautiful villa. Villas located 2 minutes from the golf course of La Marquesa, 5 minutes from the urban center and 10 minutes drive from the spectacular beaches of Guardamar del Segura. Rojales is a pretty village with all services such as supermarkets, pharmacies, banks, restaurants and natural park located very close to the villas. There are several golf courses nearby as well as water parks in Rojales and Torrevieja. Alicante and Murcia airports are a 45-minute drive away.