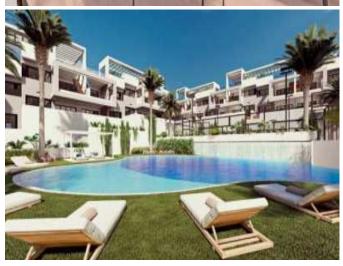

### **Property Description**

New Build Bungalow Los Balcones for sale on Costa Blanca.

NEW RESIDENTIAL CONSTRUCTION OF SINGLE-STOREY APARTMENTS IN LOS BALCONES

New construction of a UNIQUE residential complex in Los Balcones. The residence consists of 136 luxury single-storey apartments built with top quality materials. Each of them offers magical views of Torrevieja's Laguna Rosa and the Mediterranean Sea. The houses have more than 131m2 distributed in a spacious livingdining room with an open kitchen, 2 large bedrooms and 2 full bathrooms. You can choose between

bungalows on the ground floor with their 2 large private terraces to enjoy the Costa Blanca climate. Or bungalows on the first floor of 178m2 with its solarium of 85m2 with panoramic views of the Laguna Rosa and the Mediterranean Sea. The complex offers idyllic landscaped common areas with 3 pool areas, jacuzzi areas, fitness area, paddle tennis court, mini golf, children's area, electric vehicle charging station... and much more! Its Premium facilities and green areas will allow you to enjoy the 320 days of sunshine that the Costa Blanca offers with your family and friends. Los Balcones is located just outside Torrevieja with all services accessible, just 5 minutes from Playa de los Náufragos, supermarkets, school and La Zenia Boulevard shopping centre, and one minute from Torrevieja University Hospital. Complex located 40 minutes from Alicante airport and 1 hour from Murcia - Corvera airport.