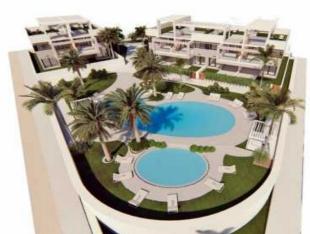

### **Property Description**

New Build Bungalow Los Balcones for sale on Costa Blanca.

NEW RESIDENTIAL CONSTRUCTION OF SINGLE-STOREY APARTMENTS IN LOS BALCONES

New construction of a UNIQUE residential complex in Los Balcones. The residence consists of 136 luxury single-storey apartments built with top quality materials. Each of them offers magical views of Torrevieja's Laguna Rosa and the Mediterranean Sea. The houses have more than 131m2 distributed in a spacious livingdining room with an open kitchen, 2 large bedrooms and 2 full bathrooms. You can choose between

bungalows on the ground floor with their 2 large private terraces to enjoy the Costa Blanca climate. Or bungalows on the first floor of 178m2 with its solarium of 85m2 with panoramic views of the Laguna Rosa and the Mediterranean Sea. The complex offers idyllic landscaped common areas with 3 pool areas, jacuzzi areas, fitness area, paddle tennis court, mini golf, children's area, electric vehicle charging station... and much more! Its Premium facilities and green areas will allow you to enjoy the 320 days of sunshine that the Costa Blanca offers with your family and friends. Los Balcones is located just outside Torrevieja with all services accessible, just 5 minutes from Playa de los Náufragos, supermarkets, school and La Zenia Boulevard shopping centre, and one minute from Torrevieja University Hospital. Complex located 40 minutes from Alicante airport and 1 hour from Murcia - Corvera airport.