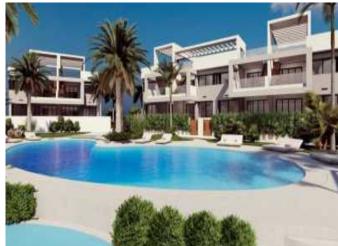

### **Property Description**

New Build Bungalow Los Balcones for sale on Costa Blanca.

NEW RESIDENTIAL CONSTRUCTION OF SINGLE-STOREY APARTMENTS IN LOS BALCONES

New construction of a UNIQUE residential complex in Los Balcones. The residence consists of 136 luxury single-storey apartments built with top quality materials. Each of them offers magical views of Torrevieja's Laguna Rosa and the Mediterranean Sea. The houses have more than 131m2 distributed in a spacious livingdining room with an open kitchen, 2 large bedrooms and 2 full bathrooms. You can choose between

bungalows on the ground floor with their 2 large private terraces to enjoy the Costa Blanca climate. Or bungalows on the first floor of 178m2 with its solarium of 85m2 with panoramic views of the Laguna Rosa and the Mediterranean Sea. The complex offers idyllic landscaped common areas with 3 pool areas, jacuzzi areas, fitness area, paddle tennis court, mini golf, children's area, electric vehicle charging station... and much more! Its Premium facilities and green areas will allow you to enjoy the 320 days of sunshine that the Costa Blanca offers with your family and friends. Los Balcones is located just outside Torrevieja with all services accessible, just 5 minutes from Playa de los Náufragos, supermarkets, school and La Zenia Boulevard shopping centre, and one minute from Torrevieja University Hospital. Complex located 40 minutes from Alicante airport and 1 hour from Murcia - Corvera airport.