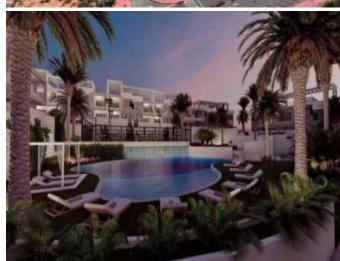

bungalows on the ground floor with their 2 large private terraces to enjoy the Costa Blanca climate. Or bungalows on the first floor of 178m2 with its solarium of 85m2 with panoramic views of the Laguna Rosa and the Mediterranean Sea. The complex offers idyllic landscaped common areas with 3 pool areas, jacuzzi areas, fitness area, paddle tennis court, mini golf, children's area, electric vehicle charging station... and much more! Its Premium facilities and green areas will allow you to enjoy the 320 days of sunshine that the Costa Blanca offers with your family and friends. Los Balcones is located just outside Torrevieja with all services accessible, just 5 minutes from Playa de los Náufragos, supermarkets, school and La Zenia Boulevard shopping centre, and one minute from Torrevieja University Hospital. Complex located 40 minutes from Alicante airport and 1 hour from Murcia - Corvera airport.