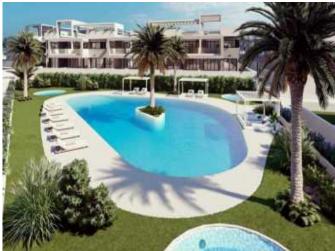

### **Property Description**

New Build Bungalow Los Balcones for sale on Costa Blanca.

NEW RESIDENTIAL CONSTRUCTION OF SINGLE-STOREY APARTMENTS IN LOS BALCONES

New construction of a UNIQUE residential complex in Los Balcones. The residence consists of 136 luxury single-storey apartments built with top quality materials. Each of them offers magical views of Torrevieja's Laguna Rosa and the Mediterranean Sea. The houses have more than 131m2 distributed in a spacious livingdining room with an open kitchen, 2 large bedrooms and 2 full bathrooms. You can choose between

bungalows on the ground floor with their 2 large private terraces to enjoy the Costa Blanca climate. Or bungalows on the first floor of 178m2 with its solarium of 85m2 with panoramic views of the Laguna Rosa and the Mediterranean Sea. The complex offers idyllic landscaped common areas with 3 pool areas, jacuzzi areas, fitness area, paddle tennis court, mini golf, children's area, electric vehicle charging station... and much more! Its Premium facilities and green areas will allow you to enjoy the 320 days of sunshine that the Costa Blanca offers with your family and friends. Los Balcones is located just outside Torrevieja with all services accessible, just 5 minutes from Playa de los Náufragos, supermarkets, school and La Zenia Boulevard shopping centre, and one minute from Torrevieja University Hospital. Complex located 40 minutes from Alicante airport and 1 hour from Murcia - Corvera airport.