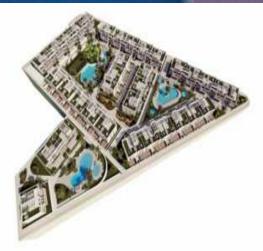

### **Property Description**

New Build Bungalow Los Balcones for sale on Costa Blanca.

NEW RESIDENTIAL CONSTRUCTION OF SINGLE-STOREY APARTMENTS IN LOS BALCONES

New construction of a UNIQUE residential complex in Los Balcones. The residence consists of 136 luxury single-storey apartments built with top quality materials. Each of them offers magical views of Torrevieja's Laguna Rosa and the Mediterranean Sea. The houses have more than 131m2 distributed in a spacious livingdining room with an open kitchen, 2 large bedrooms and 2 full bathrooms. You can choose between

bungalows on the ground floor with their 2 large private terraces to enjoy the Costa Blanca climate. Or bungalows on the first floor of 178m2 with its solarium of 85m2 with panoramic views of the Laguna Rosa and the Mediterranean Sea. The complex offers idyllic landscaped common areas with 3 pool areas, jacuzzi areas, fitness area, paddle tennis court, mini golf, children's area, electric vehicle charging station... and much more! Its Premium facilities and green areas will allow you to enjoy the 320 days of sunshine that the Costa Blanca offers with your family and friends. Los Balcones is located just outside Torrevieja with all services accessible, just 5 minutes from Playa de los Náufragos, supermarkets, school and La Zenia Boulevard shopping centre, and one minute from Torrevieja University Hospital. Complex located 40 minutes from Alicante airport and 1 hour from Murcia - Corvera airport.