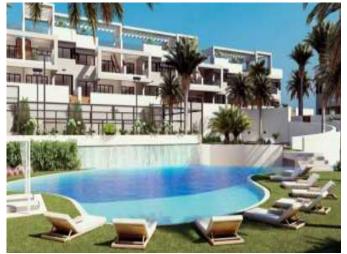

### **Property Description**

New Build Bungalow Los Balcones for sale on Costa Blanca.

NEW RESIDENTIAL CONSTRUCTION OF SINGLE-STOREY APARTMENTS IN LOS BALCONES

New construction of a UNIQUE residential complex in Los Balcones. The residence consists of 136 luxury single-storey apartments built with top quality materials. Each of them offers magical views of Torrevieja's Laguna Rosa and the Mediterranean Sea. The houses have more than 131m2 distributed in a spacious livingdining room with an open kitchen, 2 large bedrooms and 2 full bathrooms. You can choose between

bungalows on the ground floor with their 2 large private terraces to enjoy the Costa Blanca climate. Or bungalows on the first floor of 178m2 with its solarium of 85m2 with panoramic views of the Laguna Rosa and the Mediterranean Sea. The complex offers idyllic landscaped common areas with 3 pool areas, jacuzzi areas, fitness area, paddle tennis court, mini golf, children's area, electric vehicle charging station... and much more! Its Premium facilities and green areas will allow you to enjoy the 320 days of sunshine that the Costa Blanca offers with your family and friends. Los Balcones is located just outside Torrevieja with all services accessible, just 5 minutes from Playa de los Náufragos, supermarkets, school and La Zenia Boulevard shopping centre, and one minute from Torrevieja University Hospital. Complex located 40 minutes from Alicante airport and 1 hour from Murcia - Corvera airport.