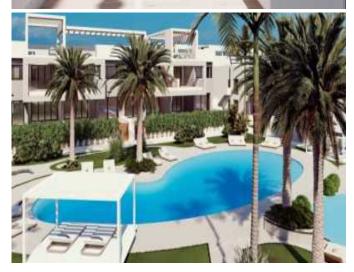

bungalows on the ground floor with their 2 large private terraces to enjoy the Costa Blanca climate. Or bungalows on the first floor of 178m2 with its solarium of 85m2 with panoramic views of the Laguna Rosa and the Mediterranean Sea. The complex offers idyllic landscaped common areas with 3 pool areas, jacuzzi areas, fitness area, paddle tennis court, mini golf, children's area, electric vehicle charging station... and much more! Its Premium facilities and green areas will allow you to enjoy the 320 days of sunshine that the Costa Blanca offers with your family and friends. Los Balcones is located just outside Torrevieja with all services accessible, just 5 minutes from Playa de los Náufragos, supermarkets, school and La Zenia Boulevard shopping centre, and one minute from Torrevieja University Hospital. Complex located 40 minutes from Alicante airport and 1 hour from Murcia - Corvera airport.