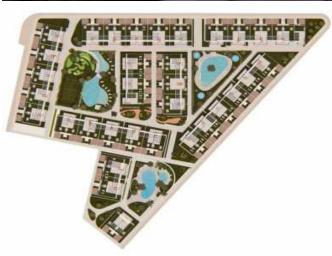

### **Property Description**

New Build Bungalow Los Balcones for sale on Costa Blanca.

NEW RESIDENTIAL CONSTRUCTION OF SINGLE-STOREY APARTMENTS IN LOS BALCONES

New construction of a UNIQUE residential complex in Los Balcones. The residence consists of 136 luxury single-storey apartments built with top quality materials. Each of them offers magical views of Torrevieja's Laguna Rosa and the Mediterranean Sea. The houses have more than 131m2 distributed in a spacious livingdining room with an open kitchen, 2 large bedrooms and 2 full bathrooms. You can choose between

bungalows on the ground floor with their 2 large private terraces to enjoy the Costa Blanca climate. Or bungalows on the first floor of 178m2 with its solarium of 85m2 with panoramic views of the Laguna Rosa and the Mediterranean Sea. The complex offers idyllic landscaped common areas with 3 pool areas, jacuzzi areas, fitness area, paddle tennis court, mini golf, children's area, electric vehicle charging station... and much more! Its Premium facilities and green areas will allow you to enjoy the 320 days of sunshine that the Costa Blanca offers with your family and friends. Los Balcones is located just outside Torrevieja with all services accessible, just 5 minutes from Playa de los Náufragos, supermarkets, school and La Zenia Boulevard shopping centre, and one minute from Torrevieja University Hospital. Complex located 40 minutes from Alicante airport and 1 hour from Murcia - Corvera airport.