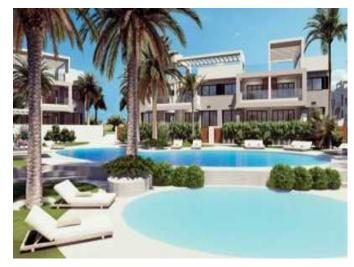

### **Property Description**

New Build Bungalow Los Balcones for sale on Costa Blanca.

NEW RESIDENTIAL CONSTRUCTION OF SINGLE-STOREY APARTMENTS IN LOS BALCONES

New construction of a UNIQUE residential complex in Los Balcones. The residence consists of 136 luxury single-storey apartments built with top quality materials. Each of them offers magical views of Torrevieja's Laguna Rosa and the Mediterranean Sea. The houses have more than 131m2 distributed in a spacious livingdining room with an open kitchen, 2 large bedrooms and 2 full bathrooms. You can choose between

bungalows on the ground floor with their 2 large private terraces to enjoy the Costa Blanca climate. Or bungalows on the first floor of 178m2 with its solarium of 85m2 with panoramic views of the Laguna Rosa and the Mediterranean Sea. The complex offers idyllic landscaped common areas with 3 pool areas, jacuzzi areas, fitness area, paddle tennis court, mini golf, children's area, electric vehicle charging station... and much more! Its Premium facilities and green areas will allow you to enjoy the 320 days of sunshine that the Costa Blanca offers with your family and friends. Los Balcones is located just outside Torrevieja with all services accessible, just 5 minutes from Playa de los Náufragos, supermarkets, school and La Zenia Boulevard shopping centre, and one minute from Torrevieja University Hospital. Complex located 40 minutes from Alicante airport and 1 hour from Murcia - Corvera airport.