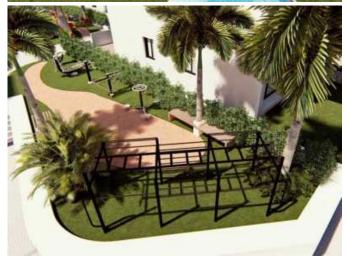

bungalows on the ground floor with their 2 large private terraces to enjoy the Costa Blanca climate. Or bungalows on the first floor of 178m2 with its solarium of 85m2 with panoramic views of the Laguna Rosa and the Mediterranean Sea. The complex offers idyllic landscaped common areas with 3 pool areas, jacuzzi areas, fitness area, paddle tennis court, mini golf, children's area, electric vehicle charging station... and much more! Its Premium facilities and green areas will allow you to enjoy the 320 days of sunshine that the Costa Blanca offers with your family and friends. Los Balcones is located just outside Torrevieja with all services accessible, just 5 minutes from Playa de los Náufragos, supermarkets, school and La Zenia Boulevard shopping centre, and one minute from Torrevieja University Hospital. Complex located 40 minutes from Alicante airport and 1 hour from Murcia - Corvera airport.