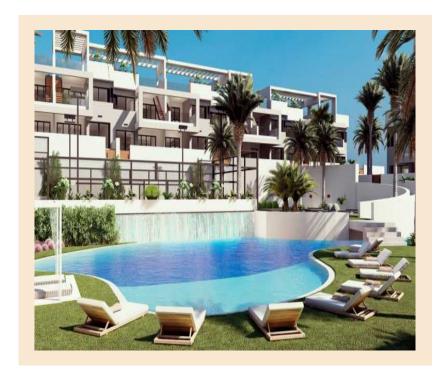

### **Property Description**

New Build Bungalow Los Balcones for sale on Costa Blanca.

NEW RESIDENTIAL CONSTRUCTION OF SINGLE-STOREY APARTMENTS IN LOS BALCONES

New construction of a UNIQUE residential complex in Los Balcones. The residence consists of 136 luxury single-storey apartments built with top quality materials. Each of them offers magical views of Torrevieja's Laguna Rosa and the Mediterranean Sea. The houses have more than 131m2 distributed in a spacious livingdining room with an open kitchen, 2 large bedrooms and 2 full bathrooms. You can choose between

bungalows on the ground floor with their 2 large private terraces to enjoy the Costa Blanca climate. Or bungalows on the first floor of 178m2 with its solarium of 85m2 with panoramic views of the Laguna Rosa and the Mediterranean Sea. The complex offers idyllic landscaped common areas with 3 pool areas, jacuzzi areas, fitness area, paddle tennis court, mini golf, children's area, electric vehicle charging station... and much more! Its Premium facilities and green areas will allow you to enjoy the 320 days of sunshine that the Costa Blanca offers with your family and friends. Los Balcones is located just outside Torrevieja with all services accessible, just 5 minutes from Playa de los Náufragos, supermarkets, school and La Zenia Boulevard shopping centre, and one minute from Torrevieja University Hospital. Complex located 40 minutes from Alicante airport and 1 hour from Murcia - Corvera airport.