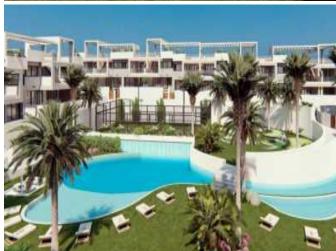

### **Property Description**

New Build Bungalow Los Balcones for sale on Costa Blanca.

NEW RESIDENTIAL CONSTRUCTION OF SINGLE-STOREY APARTMENTS IN LOS BALCONES

New construction of a UNIQUE residential complex in Los Balcones. The residence consists of 136 luxury single-storey apartments built with top quality materials. Each of them offers magical views of Torrevieja's Laguna Rosa and the Mediterranean Sea. The houses have more than 131m2 distributed in a spacious livingdining room with an open kitchen, 2 large bedrooms and 2 full bathrooms. You can choose between

bungalows on the ground floor with their 2 large private terraces to enjoy the Costa Blanca climate. Or bungalows on the first floor of 178m2 with its solarium of 85m2 with panoramic views of the Laguna Rosa and the Mediterranean Sea. The complex offers idyllic landscaped common areas with 3 pool areas, jacuzzi areas, fitness area, paddle tennis court, mini golf, children's area, electric vehicle charging station... and much more! Its Premium facilities and green areas will allow you to enjoy the 320 days of sunshine that the Costa Blanca offers with your family and friends. Los Balcones is located just outside Torrevieja with all services accessible, just 5 minutes from Playa de los Náufragos, supermarkets, school and La Zenia Boulevard shopping centre, and one minute from Torrevieja University Hospital. Complex located 40 minutes from Alicante airport and 1 hour from Murcia - Corvera airport.