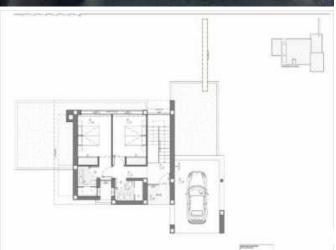

## **Property Description**

New Build Villa Cumbre Del Sol for sale on Costa Blanca.

NEW BUILD VILLA WITH SEA VIEWS IN CUMBRE DEL SOL New luxury villa with private pool and sea views in the Cumbre del Sol residential complex, in Benitachell, on the Costa Blanca North, between Alicante and Valencia. Modern design and a sleek, bright layout are the keys to this villa with 3 bedrooms, all with en-suite bathrooms, with the master bedroom also having a large dressing room. The ground floor of this property allows us to extend it to 4 bedrooms. The main floor is characterized by open spaces, where the

kitchen and the living-dining room are united and open onto the main terrace with a beautiful private infinity pool and the porch. Its layout and design have been designed to make the most of the sea views, both from the bedrooms and from the living-dining room. At the same time, special attention has been paid to privacy, incorporating a vertical wall that not only ensures the privacy of the main terrace, but also stands out as a decorative element. A comfortable and sustainable villa, with aerothermal underfloor heating, a fireplace, the installation of a photovoltaic system for self-consumption, the pre-installation of the socket necessary for the charging of electric cars, the selection of materials that bring quality and warmth to the home. At the easternmost point of the province of Alicante, Spain, is the Cumbre del Sol residential complex. Residents and guests are the first to greet the majestic sun each morning as it rises over the calm waters of the Mediterranean Sea. From our exclusive viewpoint, on the highest point of the municipality of Benitachell, Cumbre del Sol offers panoramic views of the sea and the natural parks that surround us from Jávea to Moraira. Discover an exclusive resort on the Costa Blanca and discover our wonderful first-class apartments and villas, our incredible sports and leisure facilities and our full range of services for those lucky enough to make Cumbre del Sol their home. Benitachell is located 65 minutes from Alicante Airport and 1.5 hours from Valencia Airport.