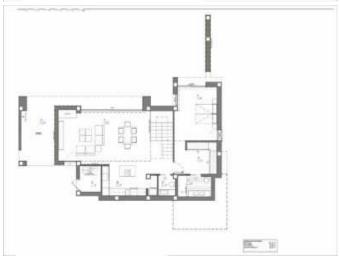

## **Property Description**

New Build Villa Cumbre Del Sol for sale on Costa Blanca.

NEW BUILD VILLA WITH SEA VIEWS IN CUMBRE DEL SOL New luxury villa with private pool and sea views in the Cumbre del Sol residential complex, in Benitachell, on the Costa Blanca North, between Alicante and Valencia. Modern design and a sleek, bright layout are the keys to this villa with 3 bedrooms, all with en-suite bathrooms, with the master bedroom also having a large dressing room. The ground floor of this property allows us to extend it to 4 bedrooms. The main floor is characterized by open spaces, where the

kitchen and the living-dining room are united and open onto the main terrace with a beautiful private infinity pool and the porch. Its layout and design have been designed to make the most of the sea views, both from the bedrooms and from the living-dining room. At the same time, special attention has been paid to privacy, incorporating a vertical wall that not only ensures the privacy of the main terrace, but also stands out as a decorative element. A comfortable and sustainable villa, with aerothermal underfloor heating, a fireplace, the installation of a photovoltaic system for self-consumption, the pre-installation of the socket necessary for the charging of electric cars, the selection of materials that bring quality and warmth to the home. At the easternmost point of the province of Alicante, Spain, is the Cumbre del Sol residential complex. Residents and guests are the first to greet the majestic sun each morning as it rises over the calm waters of the Mediterranean Sea. From our exclusive viewpoint, on the highest point of the municipality of Benitachell, Cumbre del Sol offers panoramic views of the sea and the natural parks that surround us from Jávea to Moraira. Discover an exclusive resort on the Costa Blanca and discover our wonderful first-class apartments and villas, our incredible sports and leisure facilities and our full range of services for those lucky enough to make Cumbre del Sol their home. Benitachell is located 65 minutes from Alicante Airport and 1.5 hours from Valencia Airport.