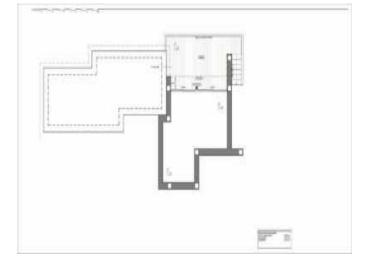

## **Property Description**

New Build Villa Cumbre Del Sol for sale on Costa Blanca.

NEW BUILD VILLA WITH SEA VIEWS IN CUMBRE DEL SOL New luxury villa with private pool and sea views in the Cumbre del Sol residential complex, in Benitachell, on the Costa Blanca North, between Alicante and Valencia. Modern design and a sleek, bright layout are the keys to this villa with 3 bedrooms, all with en-suite bathrooms, with the master bedroom also having a large dressing room. The ground floor of this property allows us to extend it to 4 bedrooms. The main floor is characterized by open spaces, where the

kitchen and the living-dining room are united and open onto the main terrace with a beautiful private infinity pool and the porch. Its layout and design have been designed to make the most of the sea views, both from the bedrooms and from the living-dining room. At the same time, special attention has been paid to privacy, incorporating a vertical wall that not only ensures the privacy of the main terrace, but also stands out as a decorative element. A comfortable and sustainable villa, with aerothermal underfloor heating, a fireplace, the installation of a photovoltaic system for self-consumption, the pre-installation of the socket necessary for the charging of electric cars, the selection of materials that bring quality and warmth to the home. At the easternmost point of the province of Alicante, Spain, is the Cumbre del Sol residential complex. Residents and guests are the first to greet the majestic sun each morning as it rises over the calm waters of the Mediterranean Sea. From our exclusive viewpoint, on the highest point of the municipality of Benitachell, Cumbre del Sol offers panoramic views of the sea and the natural parks that surround us from Jávea to Moraira. Discover an exclusive resort on the Costa Blanca and discover our wonderful first-class apartments and villas, our incredible sports and leisure facilities and our full range of services for those lucky enough to make Cumbre del Sol their home. Benitachell is located 65 minutes from Alicante Airport and 1.5 hours from Valencia Airport.