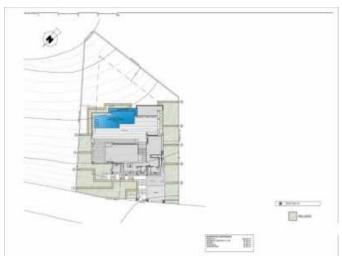

## **Property Description**

New Build Villa Cumbre Del Sol for sale on Costa Blanca.

NEW BUILD VILLA WITH SEA VIEWS IN CUMBRE DEL SOL New luxury villa with private pool and sea views in the Cumbre del Sol residential complex, in Benitachell, on the Costa Blanca North, between Alicante and Valencia. Modern design and a sleek, bright layout are the keys to this villa with 3 bedrooms, all with en-suite bathrooms, with the master bedroom also having a large dressing room. The ground floor of this property allows us to extend it to 4 bedrooms. The main floor is characterized by open spaces, where the

kitchen and the living-dining room are united and open onto the main terrace with a beautiful private infinity pool and the porch. Its layout and design have been designed to make the most of the sea views, both from the bedrooms and from the living-dining room. At the same time, special attention has been paid to privacy, incorporating a vertical wall that not only ensures the privacy of the main terrace, but also stands out as a decorative element. A comfortable and sustainable villa, with aerothermal underfloor heating, a fireplace, the installation of a photovoltaic system for self-consumption, the pre-installation of the socket necessary for the charging of electric cars, the selection of materials that bring quality and warmth to the home. At the easternmost point of the province of Alicante, Spain, is the Cumbre del Sol residential complex. Residents and guests are the first to greet the majestic sun each morning as it rises over the calm waters of the Mediterranean Sea. From our exclusive viewpoint, on the highest point of the municipality of Benitachell, Cumbre del Sol offers panoramic views of the sea and the natural parks that surround us from Jávea to Moraira. Discover an exclusive resort on the Costa Blanca and discover our wonderful first-class apartments and villas, our incredible sports and leisure facilities and our full range of services for those lucky enough to make Cumbre del Sol their home. Benitachell is located 65 minutes from Alicante Airport and 1.5 hours from Valencia Airport.