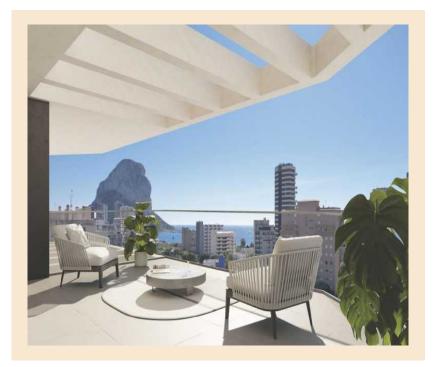

# New Construction Playa Arenal-Bowl

#### **Property Description**

New Construction Playa Arenal-Bowl Penthouse for sale on Costa Blanca.

NEW BUILD APARTMENTS IN CALPE New residential complex of 2 and 3 bedroom apartments with large terraces in Calpe. Two 12-storey towers with beautiful apartments with views of the sea and the salt lake of Calpe. A bright house, in harmony with nature, with an open kitchen to the living room, fitted wardrobes, spacious terraces and sea views. Each apartment has underground parking. Large communal area with 2 large swimming pools, one of which has a beach-type entrance, sun lounger area with artificial grass, children's play area, paddle tennis court, bicycle parking area, garden areas. Calpe enjoys a privileged microclimate and the residential complex is located just 200 meters from El Arenal beach. It is the perfect place to enjoy the peace, calm and blue of the sea. With your loved ones, discover all that it has to offer: underwater activities where you can discover the fauna and flora of the Mediterranean while practicing all kinds of water sports in international schools. Calpe, one of the towns of La Marina Alta, is located on the north coast of the province of Alicante, surrounded by the towns of Altea, Benidorm, Teulada-Moraira and Benissa. Calpe offers a wonderful mix of old Valencian culture and modern tourist facilities. It is a great starting point for exploring the area or enjoying the many local beaches. Calpe alone has three of the most beautiful sandy beaches on the coast. Calpe also has two sailing clubs: Real Club Náutico de Calpe and Club Náutico de Puerto Blanco. The fishing village of Calpe, now transformed into a tourist attraction, enjoys an ideal location, easily accessible by the A7 motorway and the N332 which connects Valencia to Alicante. Alicante airport is about an hour's drive away and Valencia airport is an hour and a half away.