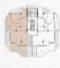

Hab.Space 142 sqm

Land Tax N/A

| Summary        |           | Key Information |         |
|----------------|-----------|-----------------|---------|
| Property type: | Apartment | Internal Area:  | 142 sqm |
| Bedrooms:      | 3         | Swimming Pool?  | Yes     |
| Price          | €774,000  |                 |         |
|                |           |                 |         |
|                |           |                 |         |