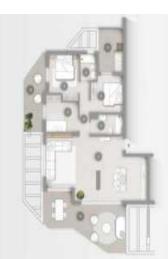

Hab.Space 142 sqm

Land Tax N/A

| Summary        |           | Key Information |         |
|----------------|-----------|-----------------|---------|
| Property type: | Apartment | Internal Area:  | 142 sqm |
| Bedrooms:      | 3         | Swimming Pool?  | Yes     |
| Price          | €774,000  |                 |         |
|                |           |                 |         |
|                |           |                 |         |