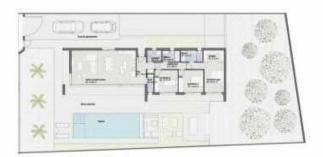

### **Property Description**

New Build Villa Pinar De Campoverde for sale on Costa Blanca.

NEW BUILD VILLAS IN PINAR DE CAMPOVERDE Modern new build villas in Pinar de Campoverde. The villas are built on one floor and have 3 bedrooms, 3 bathrooms, kitchen open to the living room, fitted wardrobes, terrace, basement, private garden with swimming pool and parking space. Villas located in Pinar de Campoverde (Alicante), surrounded by services, sports facilities, close to several golf courses such as Las Colinas and Lo Romero Golf, and 10 minutes from Mar Menor and the Mediterranean beaches. The beautiful