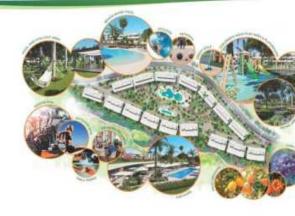

ldren's pool. Pool bar. Jacuzzis. Outdoor playground for children. Table tennis. Water playground for children. Indoor gym. Picnic area. Crazy Golf. Yoga and meditation platform. Alcaidesa is a serene and picturesque town located 20 minutes from Gibraltar. It enjoys an enviable location overlooking the Mediterranean Sea and has recently benefited from an influx of restaurants, bars and shops. Alcaidesa is easily accessible from Gibraltar and Malaga airports. The Costa del Sol is a very popular tourist area, but you will be able to enjoy absolute privacy in your new apartment.

Summary

Property type: Apartment

Bedrooms: 3

Price €719,000

**Key Information** 

Internal Area: 142 sqm

Swimming Pool? Yes

**Location: Costa del Sol** 

# Gallery

































MASTER PLAN





### ATICO S HAB

| 20100000 TOTAL