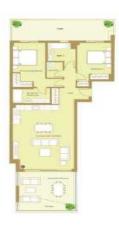

#### At a Glance

| Reference | MSH-CA48795 |
|-----------|-------------|
| Bed       | 2           |

Near to Alicante Pool

Yes

Price €329,000 Hab.Space 142 sqm Land Tax N/A

### **Key Information**

Internal Area:142 sqmSwimming Pool?Yes