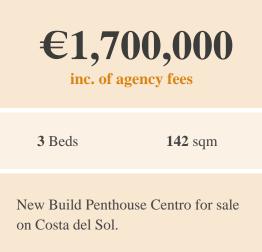

### At a Glance

| Reference | MSH-CA53110 |
|-----------|-------------|
| Bed       | 3           |

Near to Alicante
Pool No

 Price
 €1,700,000

 Hab.Space
 142 sqm

 Land Tax
 N/A

## Summary

Property type: Bedrooms: Price Apartment 3 €1,700,000

# Key InformationInternal Area:142 sqm