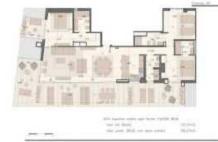

dern architecture where everything has been designed for the comfort of its inhabitants. It was created with the vocation of becoming an emblematic construction of Fuengirola and the entire Costa del Sol. The outdoor green spaces, garages, halls and passageways maintain an elegant and modern style. Living in this complex means enjoying leisure, culture, services, tranquility and the Mediterranean lifestyle without having to give up anything. Between Marbella and Malaga, Fuengirola is one of the liveliest towns on the Costa del Sol, one of the residential gems of the region and a rising star with a high quality of life.

## Summary

Property type: Bedrooms: Price Apartment 3 €1,700,000

# Key InformationInternal Area:142 sqm

### Location: Costa del Sol

## Gallery



























| the second se |                                        |
|-----------------------------------------------------------------------------------------------------------------|----------------------------------------|
|                                                                                                                 |                                        |
|                                                                                                                 |                                        |
|                                                                                                                 |                                        |
|