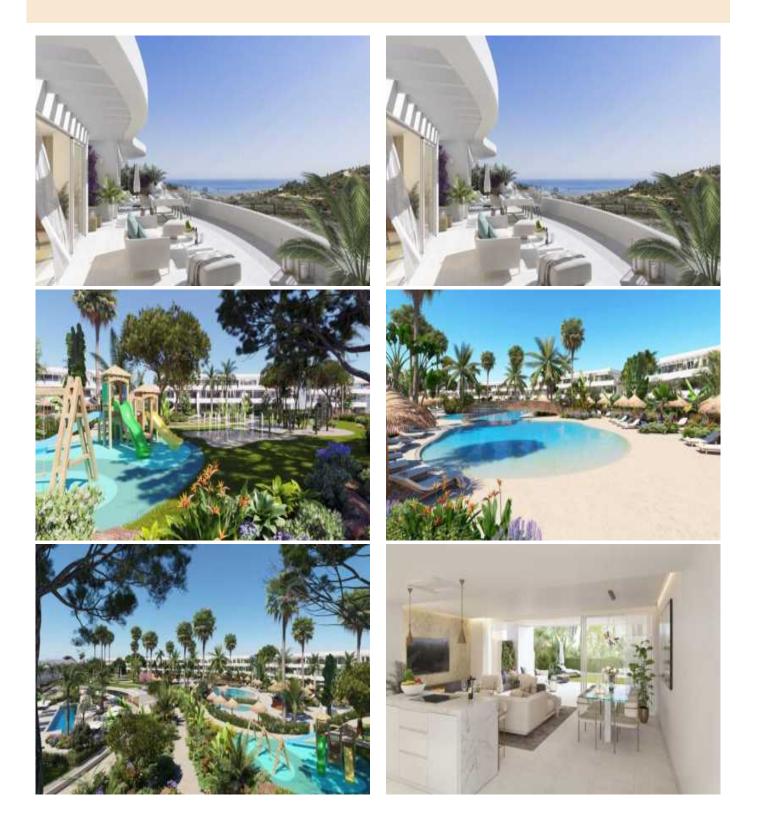

spaces with expansive inviting terraces. You will be surrounded by lush gardens and can admire the stunning La Hacienda Links Golf Resort through the panoramic doors of the terrace. You will feel like you have your own garden outside your property. All apartments in the gated complex boast state-of-the-art architecture, modern design and the highest level of comfort. Around your new home you will find many open spaces with large inviting terraces. One of the main advantages of this residential complex is that it is located in a beautiful natural environment. The entire project has been designed to harmonize with its natural environment. The winding hills of Alcaidesa provide the perfect setting to enjoy incomparable views of the Mediterranean and the stunning surrounding golf courses. The residential complex is designed so that it can be fully enjoyed from every point of view. It will only take you a few minutes to walk to La Hacienda Alcaidesa Links Golf Resort, whose Clubhouse has been recently renovated. All members of your family will enjoy Alcaidesa's internationally renowned golf courses, as well as the beautiful beaches and numerous leisure facilities. The resort's facilities offer something for the whole family: Swimming pool with beach access. Children's pool. Pool bar. Jacuzzis. Outdoor playground for children. Table tennis. Water playground for children. Indoor gym. Picnic area. Crazy Golf. Yoga and meditation platform. Alcaidesa is a serene and picturesque town located 20 minutes from Gibraltar. It enjoys an enviable location overlooking the Mediterranean Sea and has recently benefited from an influx of restaurants, bars and shops. Alcaidesa is easily accessible from Gibraltar and Malaga airports. The Costa del Sol is a very popular tourist area, but you will be able to enjoy absolute privacy in your new apartment.

# Gallery

| 50 |
|----|
| 4- |
| 6  |
|    |