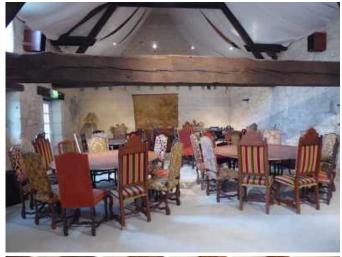

## **Property Description**

North Indre, 15 minutes from a town with all shops and 35 minutes from the A20 motorway, 15th century manor house of approximately 330 m2: living room, lounge, fitted kitchen, office, 5 bedrooms, 2 bathrooms, 3 bathrooms 'water. Numerous outbuildings: two annex houses of 150 m2 and 40 m2, reception room, professional kitchen, ISMH listed chapel, restored dovecote, shed, garage, laundry, various premises for

storage and storage. Oil and electric heating. The entire property extends over a wooded and flowered park of 9ha 94a 99ca with swimming pool, pond, woods and meadows. Strong potential for tourist and event activities. Information on the risks to which this property is exposed is available on the Géorisks website: www.georisks.gouv.fr