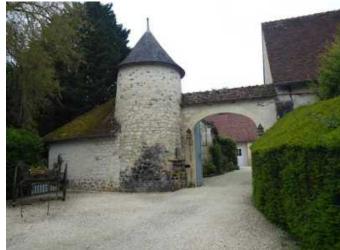

## **Property Description**

North Indre, 15 minutes from a town with all shops and 35 minutes from the A20 motorway, 15th century manor house of approximately 330 m2: living room, lounge, fitted kitchen, office, 5 bedrooms, 2 bathrooms, 3 bathrooms 'water. Numerous outbuildings: two annex houses of 150 m2 and 40 m2, reception room, professional kitchen, ISMH listed chapel, restored dovecote, shed, garage, laundry, various premises for

storage and storage. Oil and electric heating. The entire property extends over a wooded and flowered park of 9ha 94a 99ca with swimming pool, pond, woods and meadows. Strong potential for tourist and event activities. Information on the risks to which this property is exposed is available on the Géorisks website: www.georisks.gouv.fr