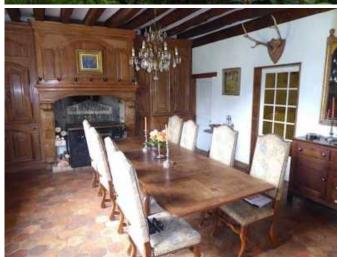

## **Property Description**

North Indre, 15 minutes from a town with all shops and 35 minutes from the A20 motorway, 15th century manor house of approximately 330 m2: living room, lounge, fitted kitchen, office, 5 bedrooms, 2 bathrooms, 3 bathrooms 'water. Numerous outbuildings: two annex houses of 150 m2 and 40 m2, reception room, professional kitchen, ISMH listed chapel, restored dovecote, shed, garage, laundry, various premises for