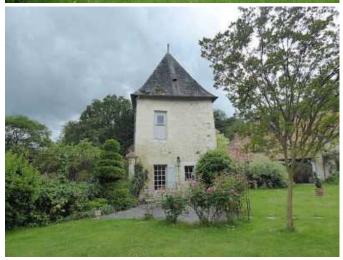

## **Property Description**

North Indre, 15 minutes from a town with all shops and 35 minutes from the A20 motorway, 15th century manor house of approximately 330 m2: living room, lounge, fitted kitchen, office, 5 bedrooms, 2 bathrooms, 3 bathrooms 'water. Numerous outbuildings: two annex houses of 150 m2 and 40 m2, reception room, professional kitchen, ISMH listed chapel, restored dovecote, shed, garage, laundry, various premises for

storage and storage. Oil and electric heating. The entire property extends over a wooded and flowered park of 9ha 94a 99ca with swimming pool, pond, woods and meadows. Strong potential for tourist and event activities. Information on the risks to which this property is exposed is available on the Géorisks website: www.georisks.gouv.fr