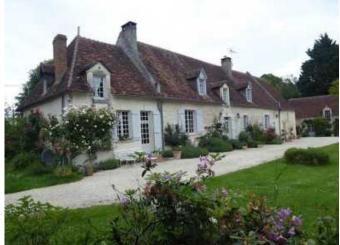

# 15th Century Manor House With Outbuildings And Swimming Poo

Luçay-le-Mâle, Indre, Loire Valley

€1,100,000

inc. of agency fees

12 Beds

**580** sqm

**9.95** ha

North Indre, 15 minutes from a town with all shops and 35 minutes from the A20 motorway, 15th century manor house of approximately...

## **Property Description**

North Indre, 15 minutes from a town with all shops and 35 minutes from the A20 motorway, 15th century manor house of approximately 330 m2: living room, lounge, fitted kitchen, office, 5 bedrooms, 2 bathrooms, 3 bathrooms 'water. Numerous outbuildings: two annex houses of 150 m2 and 40 m2, reception room, professional kitchen, ISMH listed chapel, restored dovecote, shed, garage, laundry, various premises for

storage and storage. Oil and electric heating. The entire property extends over a wooded and flowered park of 9ha 94a 99ca with swimming pool, pond, woods and meadows. Strong potential for tourist and event activities. Information on the risks to which this property is exposed is available on the Géorisks website: www.georisks.gouv.fr