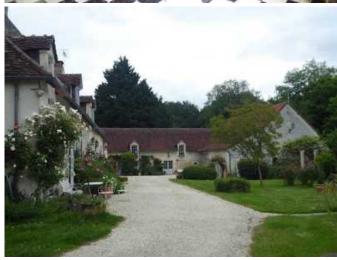

# 15th Century Manor House With Outbuildings And Swimming Poo

Luçay-le-Mâle, Indre, Loire Valley

€1,100,000

inc. of agency fees

12 Beds

**580** sqm

**9.95** ha

North Indre, 15 minutes from a town with all shops and 35 minutes from the A20 motorway, 15th century manor house of approximately...

## **Property Description**

North Indre, 15 minutes from a town with all shops and 35 minutes from the A20 motorway, 15th century manor house of approximately 330 m2: living room, lounge, fitted kitchen, office, 5 bedrooms, 2 bathrooms, 3 bathrooms 'water. Numerous outbuildings: two annex houses of 150 m2 and 40 m2, reception room, professional kitchen, ISMH listed chapel, restored dovecote, shed, garage, laundry, various premises for

storage and storage. Oil and electric heating. The entire property extends over a wooded and flowered park of 9ha 94a 99ca with swimming pool, pond, woods and meadows. Strong potential for tourist and event activities. Information on the risks to which this property is exposed is available on the Géorisks website: www.georisks.gouv.fr