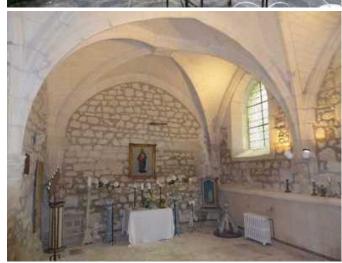

## **Property Description**

North Indre, 15 minutes from a town with all shops and 35 minutes from the A20 motorway, 15th century manor house of approximately 330 m2: living room, lounge, fitted kitchen, office, 5 bedrooms, 2 bathrooms, 3 bathrooms 'water. Numerous outbuildings: two annex houses of 150 m2 and 40 m2, reception room, professional kitchen, ISMH listed chapel, restored dovecote, shed, garage, laundry, various premises for