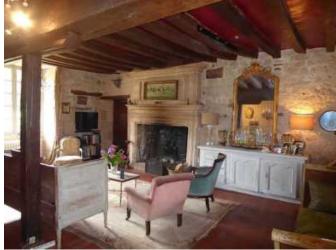

## **Property Description**

North Indre, 15 minutes from a town with all shops and 35 minutes from the A20 motorway, 15th century manor house of approximately 330 m2: living room, lounge, fitted kitchen, office, 5 bedrooms, 2 bathrooms, 3 bathrooms 'water. Numerous outbuildings: two annex houses of 150 m2 and 40 m2, reception room, professional kitchen, ISMH listed chapel, restored dovecote, shed, garage, laundry, various premises for