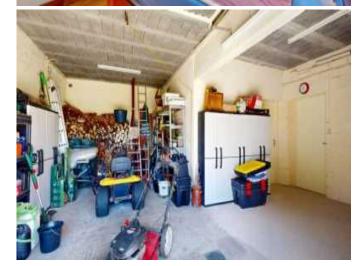

## **Property Description**

Land

Solidly-built house located in a peaceful hamlet, just 10 minutes from one of France's most beautiful villages. This spacious home offers a functional layout and attractive features. On the garden level, you'll find a laundry room, a garage, a large cellar and two storerooms, offering plenty of storage space. The first floor includes a cosy living room with fireplace, an independent kitchen, a bedroom for ground-level living, and a shower room. A 50 m<sup>2</sup> terrace, 30 m<sup>2</sup> of which is covered, is ideal for outdoor dining and relaxing. On the second floor, you'll find three bedrooms, two shower rooms, a dressing room and a toilet, offering all the