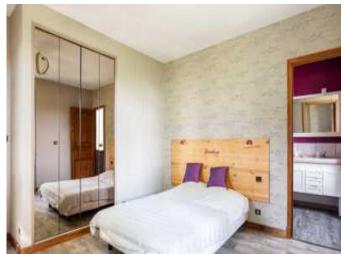

Adjoining the house is a fully equipped gîte of over 200 sqm.

The entrance, adorned with oak beams, opens onto a warm living room with an insert. Continuing with it, there is a dining room of more than 30 sqm as well as an equipped kitchen. A pantry and a WC complete the ground floor.

Upstairs, a large landing leads to 4 spacious bedrooms, each with their own bathroom and WC.

Finally, the wooded park with multiple species is perfectly maintained. Which gives a feeling of tranquility and appearement. In summer, the swimming pool and the summer kitchen invite conviviality.