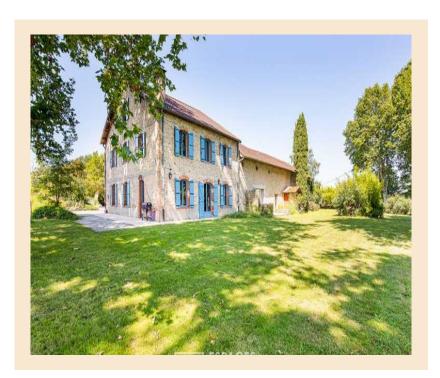

# Character building with gîte, swimming pool and park

Tarn, Occitanie

€539,000

inc. of agency fees

**6** Beds

**293** sqm

1.08 ha

Located 20 minutes from Gaillac, this elegant 18th century building offers 293 sqm of living space on a plot of more than one hectare, a true green setting. The building consists of two distinct parts....

# **Property Description**

Located 20 minutes from Gaillac, this elegant 18th century building offers 293 sqm of living space on a plot of more than one hectare, a true green setting.

The building consists of two distinct parts.

The single-storey residential house offers a surface area of 90sqm. A fitted kitchen opens onto the bright living room through its large bay window offering a magnificent view of the wooded park.

The sleeping area accommodates two bedrooms, one with a dressing room and a bathroom. A laundry room and a WC complete this part.

Adjoining the house is a fully equipped gîte of over 200 sqm.

The entrance, adorned with oak beams, opens onto a warm living room with an insert. Continuing with it, there is a dining room of more than 30 sqm as well as an equipped kitchen. A pantry and a WC complete the ground floor.

Upstairs, a large landing leads to 4 spacious bedrooms, each with their own bathroom and WC.

Finally, the wooded park with multiple species is perfectly maintained. Which gives a feeling of tranquility and appearement. In summer, the swimming pool and the summer kitchen invite conviviality.