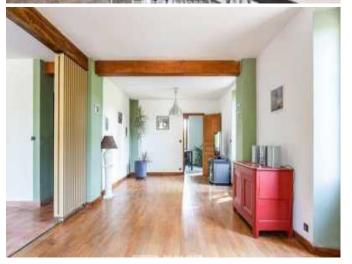

The single-storey residential house offers a surface area of 90sqm. A fitted kitchen opens onto the bright living room through its large bay window offering a magnificent view of the wooded park.

The sleeping area accommodates two bedrooms, one with a dressing room and a bathroom. A laundry room and a WC complete this part.