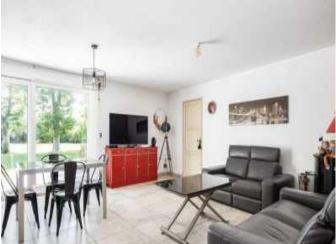

Adjoining the house is a fully equipped gîte of over 200 sqm.

The entrance, adorned with oak beams, opens onto a warm living room with an insert. Continuing with it, there is a dining room of more than 30 sqm as well as an equipped kitchen. A pantry and a WC complete the ground floor.