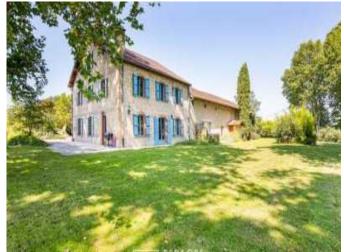

# Character building with gîte, swimming pool and park

Tarn, Occitanie

€539,000

inc. of agency fees

**6** Beds

**293** sqm

1.08 ha

Located 20 minutes from Gaillac, this elegant 18th century building offers 293 sqm of living space on a plot of more than one hectare, a true green setting. The building consists of two distinct parts....

# **Property Description**

Located 20 minutes from Gaillac, this elegant 18th century building offers 293 sqm of living space on a plot of more than one hectare, a true green setting.

The building consists of two distinct parts.

The single-storey residential house offers a surface area of 90sqm. A fitted kitchen opens onto the bright living room through its large bay window offering a magnificent view of the wooded park.

The sleeping area accommodates two bedrooms, one with a dressing room and a bathroom. A laundry room and a WC complete this part.

Adjoining the house is a fully equipped gîte of over 200 sqm.

The entrance, adorned with oak beams, opens onto a warm living room with an insert. Continuing with it, there is a dining room of more than 30 sqm as well as an equipped kitchen. A pantry and a WC complete the ground floor.

Upstairs, a large landing leads to 4 spacious bedrooms, each with their own bathroom and WC.

Finally, the wooded park with multiple species is perfectly maintained. Which gives a feeling of tranquility and appearement. In summer, the swimming pool and the summer kitchen invite conviviality.