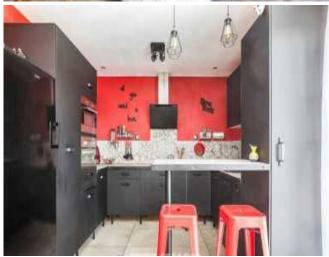

The single-storey residential house offers a surface area of 90sqm. A fitted kitchen opens onto the bright living room through its large bay window offering a magnificent view of the wooded park.

The sleeping area accommodates two bedrooms, one with a dressing room and a bathroom. A laundry room and a WC complete this part.

Adjoining the house is a fully equipped gîte of over 200 sqm.

The entrance, adorned with oak beams, opens onto a warm living room with an insert. Continuing with it, there is a dining room of more than 30 sqm as well as an equipped kitchen. A pantry and a WC complete the ground floor.