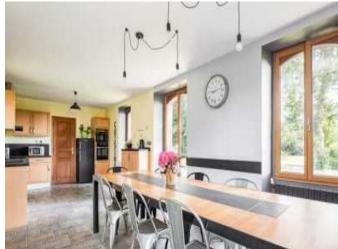

Adjoining the house is a fully equipped gîte of over 200 sqm.

The entrance, adorned with oak beams, opens onto a warm living room with an insert. Continuing with it, there is a dining room of more than 30 sqm as well as an equipped kitchen. A pantry and a WC complete the ground floor.