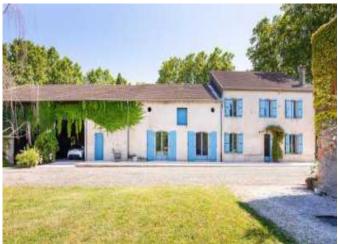

# Character building with gîte, swimming pool and park

Tarn, Occitanie

€539,000

inc. of agency fees

**6** Beds

**293** sqm

1.08 ha

Located 20 minutes from Gaillac, this elegant 18th century building offers 293 sqm of living space on a plot of more than one hectare, a true green setting. The building consists of two distinct parts....

# **Property Description**

Located 20 minutes from Gaillac, this elegant 18th century building offers 293 sqm of living space on a plot of more than one hectare, a true green setting.

The building consists of two distinct parts.

Adjoining the house is a fully equipped gîte of over 200 sqm.

The entrance, adorned with oak beams, opens onto a warm living room with an insert. Continuing with it, there is a dining room of more than 30 sqm as well as an equipped kitchen. A pantry and a WC complete the ground floor.

Upstairs, a large landing leads to 4 spacious bedrooms, each with their own bathroom and WC.

Finally, the wooded park with multiple species is perfectly maintained. Which gives a feeling of tranquility and appearement. In summer, the swimming pool and the summer kitchen invite conviviality.