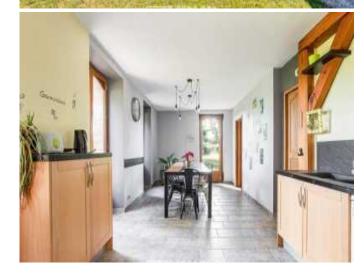

The single-storey residential house offers a surface area of 90sqm. A fitted kitchen opens onto the bright living room through its large bay window offering a magnificent view of the wooded park.

The sleeping area accommodates two bedrooms, one with a dressing room and a bathroom. A laundry room and a WC complete this part.

Adjoining the house is a fully equipped gîte of over 200 sqm.

The entrance, adorned with oak beams, opens onto a warm living room with an insert. Continuing with it, there is a dining room of more than 30 sqm as well as an equipped kitchen. A pantry and a WC complete the ground floor.