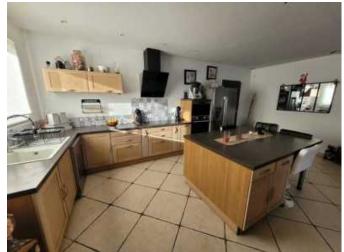

Interior = Direct entrance onto the living room/equipped kitchen of 50 m2 (upper and lower units, hob, extractor, diswasher, oven) + en suite bedroom of 14 m2 with shower room of 12 m2 (italian walk-in shower, 2 washbasins, WC) + hall of 6.2 m2 + WC + 3 bedrooms of 11.1 m2, 11.5 m2 and 14 m2 plus dressing room of 5 m2.