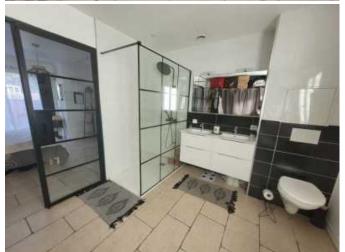

Interior = Direct entrance onto the living room/equipped kitchen of 50 m2 (upper and lower units, hob, extractor, diswasher, oven) + en suite bedroom of 14 m2 with shower room of 12 m2 (italian walk-in shower, 2 washbasins, WC) + hall of 6.2 m2 + WC + 3 bedrooms of 11.1 m2, 11.5 m2 and 14 m2 plus dressing room of 5 m2.