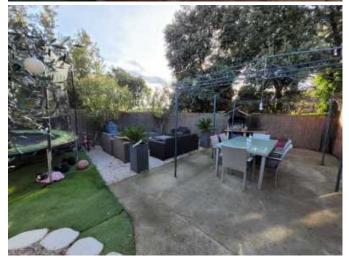

Exterior = Front garden with lovely views and olive trees + back garden with above ground pool (7x4m, chlorine) and car access.

Extras = Annual land tax of 870  $\in$  + centralised reversible air conditioning and fireplace + estimated amount of annual energy consumption for standard use: between 840  $\in$  and 1136  $\in$  per year. Average energy prices indexed on 1st January 2021 (including subscriptions) + facade to foresee (between 8000 and 10 000  $\in$ ).