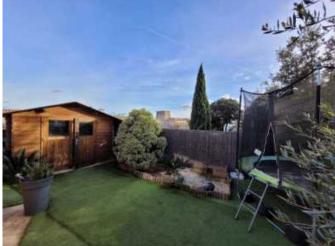

Exterior = Front garden with lovely views and olive trees + back garden with above ground pool (7x4m, chlorine) and car access.

Extras = Annual land tax of 870  $\in$  + centralised reversible air conditioning and fireplace + estimated amount of annual energy consumption for standard use: between 840  $\in$  and 1136  $\in$  per year. Average energy prices indexed on 1st January 2021 (including subscriptions) + facade to foresee (between 8000 and 10 000  $\in$ ).