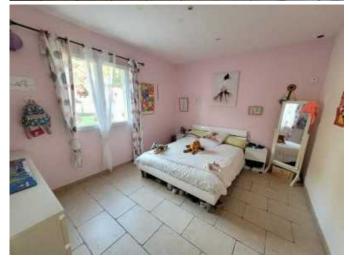

Interior = Direct entrance onto the living room/equipped kitchen of 50 m2 (upper and lower units, hob, extractor, diswasher, oven) + en suite bedroom of 14 m2 with shower room of 12 m2 (italian walk-in shower, 2 washbasins, WC) + hall of 6.2 m2 + WC + 3 bedrooms of 11.1 m2, 11.5 m2 and 14 m2 plus dressing room of 5 m2.