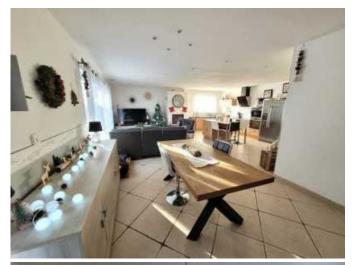

Interior = Direct entrance onto the living room/equipped kitchen of 50 m2 (upper and lower units, hob, extractor, diswasher, oven) + en suite bedroom of 14 m2 with shower room of 12 m2 (italian walk-in shower, 2 washbasins, WC) + hall of 6.2 m2 + WC + 3 bedrooms of 11.1 m2, 11.5 m2 and 14 m2 plus dressing room of 5 m2.