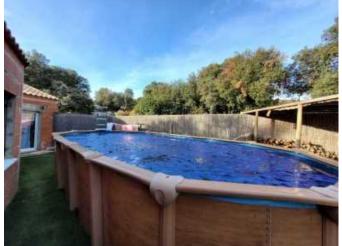

Exterior = Front garden with lovely views and olive trees + back garden with above ground pool (7x4m, chlorine) and car access.

Extras = Annual land tax of 870  $\in$  + centralised reversible air conditioning and fireplace + estimated amount of annual energy consumption for standard use: between 840  $\in$  and 1136  $\in$  per year. Average energy prices indexed on 1st January 2021 (including subscriptions) + facade to foresee (between 8000 and 10 000  $\in$ ).