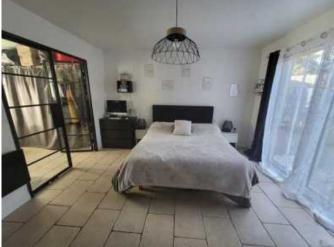

Interior = Direct entrance onto the living room/equipped kitchen of 50 m2 (upper and lower units, hob, extractor, diswasher, oven) + en suite bedroom of 14 m2 with shower room of 12 m2 (italian walk-in shower, 2 washbasins, WC) + hall of 6.2 m2 + WC + 3 bedrooms of 11.1 m2, 11.5 m2 and 14 m2 plus dressing room of 5 m2.