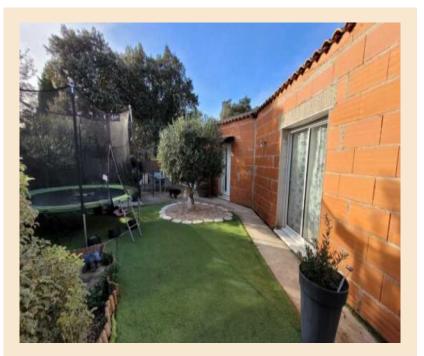

Exterior = Front garden with lovely views and olive trees + back garden with above ground pool (7x4m, chlorine) and car access.

Extras = Annual land tax of 870  $\in$  + centralised reversible air conditioning and fireplace + estimated amount of annual energy consumption for standard use: between 840  $\in$  and 1136  $\in$  per year. Average energy prices indexed on 1st January 2021 (including subscriptions) + facade to foresee (between 8000 and 10 000  $\in$ ).