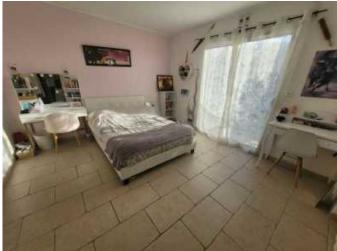

Interior = Direct entrance onto the living room/equipped kitchen of 50 m2 (upper and lower units, hob, extractor, diswasher, oven) + en suite bedroom of 14 m2 with shower room of 12 m2 (italian walk-in shower, 2 washbasins, WC) + hall of 6.2 m2 + WC + 3 bedrooms of 11.1 m2, 11.5 m2 and 14 m2 plus dressing room of 5 m2.