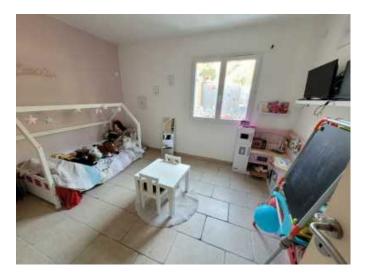

Interior = Direct entrance onto the living room/equipped kitchen of 50 m2 (upper and lower units, hob, extractor, diswasher, oven) + en suite bedroom of 14 m2 with shower room of 12 m2 (italian walk-in shower, 2 washbasins, WC) + hall of 6.2 m2 + WC + 3 bedrooms of 11.1 m2, 11.5 m2 and 14 m2 plus dressing room of 5 m2.