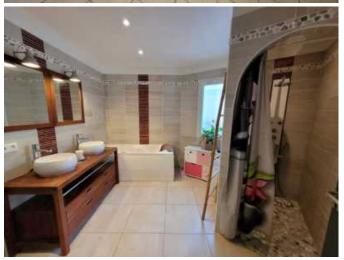

Interior = Direct entrance onto the living room/equipped kitchen of 50 m2 (upper and lower units, hob, extractor, diswasher, oven) + en suite bedroom of 14 m2 with shower room of 12 m2 (italian walk-in shower, 2 washbasins, WC) + hall of 6.2 m2 + WC + 3 bedrooms of 11.1 m2, 11.5 m2 and 14 m2 plus dressing room of 5 m2.