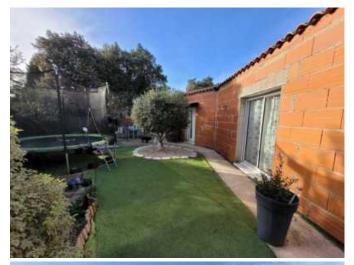

Very pretty single storey villa with 135 m2 of living space, in a lovely calm village surrounded by vineyards,

offering 4 bedrooms and 2 bathrooms, on a enclosed plot of 440 m2 easy to maintain and with lovely views. Private and sunny, built in 2012. Car parking space inside and in front of the house.

Exterior = Front garden with lovely views and olive trees + back garden with above ground pool (7x4m, chlorine) and car access.

Extras = Annual land tax of 870  $\in$  + centralised reversible air conditioning and fireplace + estimated amount of annual energy consumption for standard use: between 840  $\in$  and 1136  $\in$  per year. Average energy prices indexed on 1st January 2021 (including subscriptions) + facade to foresee (between 8000 and 10 000  $\in$ ).