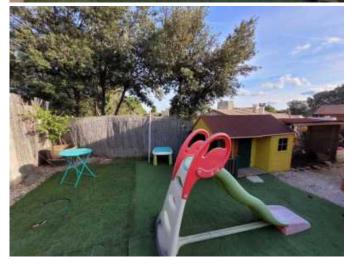

Exterior = Front garden with lovely views and olive trees + back garden with above ground pool (7x4m, chlorine) and car access.

Extras = Annual land tax of 870  $\in$  + centralised reversible air conditioning and fireplace + estimated amount of annual energy consumption for standard use: between 840  $\in$  and 1136  $\in$  per year. Average energy prices indexed on 1st January 2021 (including subscriptions) + facade to foresee (between 8000 and 10 000  $\in$ ).