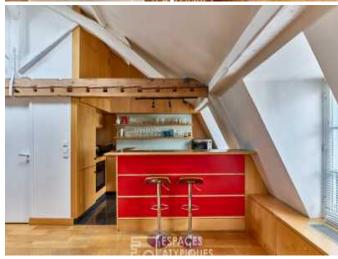

On the night side, two comfortable bedrooms and a large bathroom with shower and double sink offer a functional and elegant setting.

A mezzanine of 27 sqm completes the ensemble, providing additional space to be arranged according to your wishes.