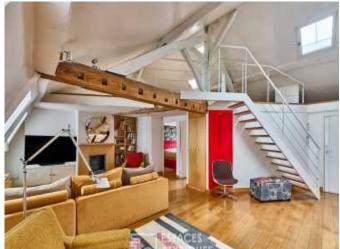

# **Property Description**

Ideally located between La Madeleine and Place de la Concorde, this top-floor apartment with elevator offers a privileged living environment, in the heart of one of the most elegant districts of Paris.

With a surface area of 106.71 sqm (66.54 sqm Carrez), this property seduces with its beautiful volumes and

its through light.

Spacious, the living room of more than 40 m2, bathed in light, accommodates an equipped American kitchen.

On the night side, two comfortable bedrooms and a large bathroom with shower and double sink offer a functional and elegant setting.

A mezzanine of 27 sqm completes the ensemble, providing additional space to be arranged according to your wishes.