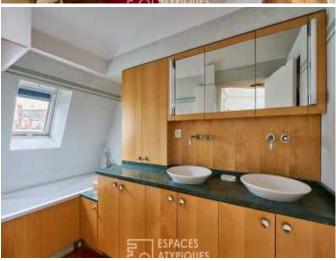

On the night side, two comfortable bedrooms and a large bathroom with shower and double sink offer a functional and elegant setting.

A mezzanine of 27 sqm completes the ensemble, providing additional space to be arranged according to your wishes.