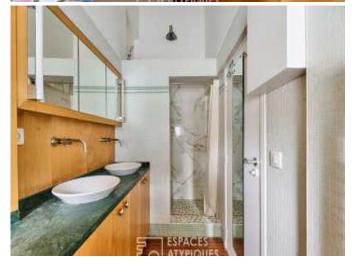

On the night side, two comfortable bedrooms and a large bathroom with shower and double sink offer a functional and elegant setting.

A mezzanine of 27 sqm completes the ensemble, providing additional space to be arranged according to your wishes.