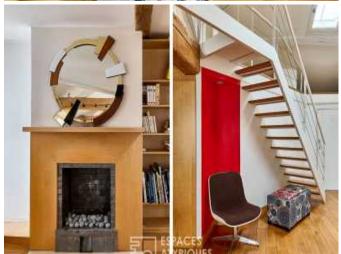

With a surface area of 106.71 sqm (66.54 sqm Carrez), this property seduces with its beautiful volumes and

its through light.

Spacious, the living room of more than 40 m2, bathed in light, accommodates an equipped American kitchen.

On the night side, two comfortable bedrooms and a large bathroom with shower and double sink offer a functional and elegant setting.

A mezzanine of 27 sqm completes the ensemble, providing additional space to be arranged according to your wishes.