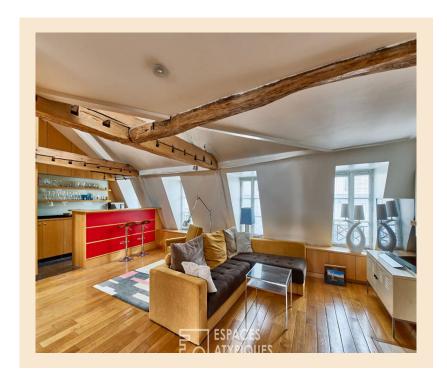

# **Property Description**

Ideally located between La Madeleine and Place de la Concorde, this top-floor apartment with elevator offers a privileged living environment, in the heart of one of the most elegant districts of Paris.

With a surface area of 106.71 sqm (66.54 sqm Carrez), this property seduces with its beautiful volumes and

its through light.

Spacious, the living room of more than 40 m2, bathed in light, accommodates an equipped American kitchen.

On the night side, two comfortable bedrooms and a large bathroom with shower and double sink offer a functional and elegant setting.

A mezzanine of 27 sqm completes the ensemble, providing additional space to be arranged according to your wishes.