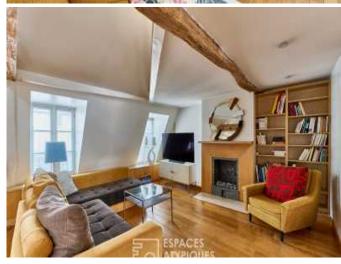

With a surface area of 106.71 sqm (66.54 sqm Carrez), this property seduces with its beautiful volumes and

its through light.

Spacious, the living room of more than 40 m2, bathed in light, accommodates an equipped American kitchen.