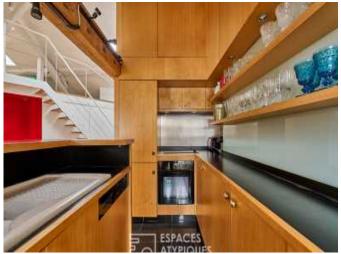

With a surface area of 106.71 sqm (66.54 sqm Carrez), this property seduces with its beautiful volumes and

its through light.

Spacious, the living room of more than 40 m2, bathed in light, accommodates an equipped American kitchen.