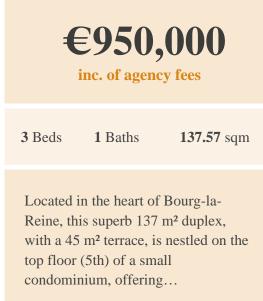

 Price
 €950,000

 Hab.Space
 137.57 sqm

 Land Tax
 N/A

### **Property Description**

Located in the heart of Bourg-la-Reine, this superb 137 m<sup>2</sup> duplex, with a 45 m<sup>2</sup> terrace, is nestled on the top floor (5th) of a small condominium, offering a unique and privileged living environment.