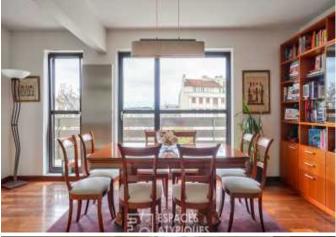

Completely renovated with noble materials and featuring a refined decoration, this apartment combines elegance and functionality.

As soon as you enter, the magic happens: on the left, a large living room with dining room opens onto a sunny balcony, extending the charm of this friendly room. The kitchen, entirely independent, is perfectly designed to combine style and practicality.