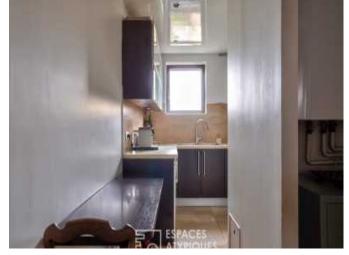

Completely renovated with noble materials and featuring a refined decoration, this apartment combines elegance and functionality.

As soon as you enter, the magic happens: on the left, a large living room with dining room opens onto a sunny balcony, extending the charm of this friendly room. The kitchen, entirely independent, is perfectly designed to combine style and practicality.