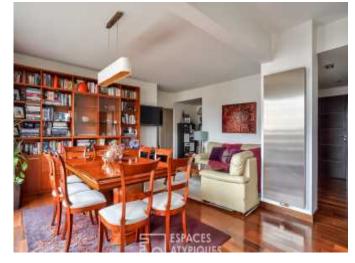

Completely renovated with noble materials and featuring a refined decoration, this apartment combines elegance and functionality.

As soon as you enter, the magic happens: on the left, a large living room with dining room opens onto a sunny balcony, extending the charm of this friendly room. The kitchen, entirely independent, is perfectly designed to combine style and practicality.