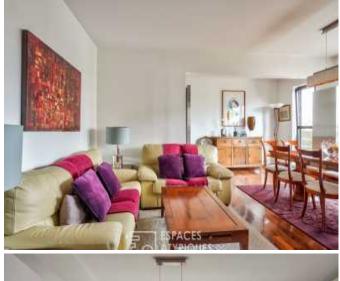

Completely renovated with noble materials and featuring a refined decoration, this apartment combines elegance and functionality.

As soon as you enter, the magic happens: on the left, a large living room with dining room opens onto a sunny balcony, extending the charm of this friendly room. The kitchen, entirely independent, is perfectly designed to combine style and practicality.