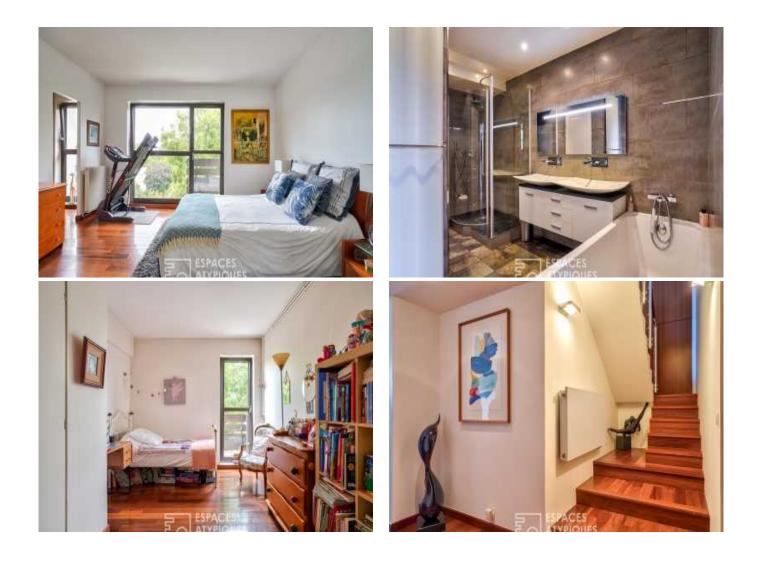

To the right of the entrance, the sleeping area consists of two beautiful bedrooms, as well as a master suite with bathroom, dressing room and access to a private balcony. An additional shower room completes this level.

On the upper floor, an elegant staircase leads to a bright room, ideal for an office or a fourth bedroom, with direct access to a superb 45 m<sup>2</sup> terrace, not overlooked. This outdoor space is ideal for sharing special moments with family or friends.

The care taken in the layout, with solid exotic wood parquet, as well as the numerous storage spaces, optimize each square meter, thus offering a living environment that is both comfortable and functional, perfect for a family.