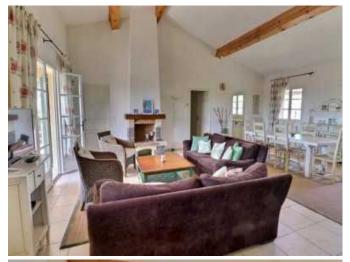

#### **Property Description**

On the beautiful golf course of St Endréol, situated in the middle of the Provencal landscape, you find this unique property: a spacious apartment of 130 m<sup>2</sup> in an exceptional location: The apartment has a large south facing terrace boasting a magnificent wide view over the surrounding mountains and forests. You can enjoy watching the sunset every day!

The apartment is situated on the first and top floor with elevator. From the entry hall, with storage and toilet, you enter the spacious and light living dining room which has patio doors opening out onto the terrace.