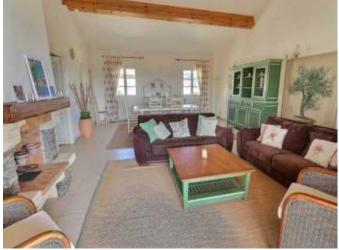

#### **Property Description**

On the beautiful golf course of St Endréol, situated in the middle of the Provencal landscape, you find this unique property: a spacious apartment of 130 m<sup>2</sup> in an exceptional location: The apartment has a large south facing terrace boasting a magnificent wide view over the surrounding mountains and forests. You can enjoy watching the sunset every day!

The apartment is situated on the first and top floor with elevator. From the entry hall, with storage and toilet, you enter the spacious and light living dining room which has patio doors opening out onto the terrace.