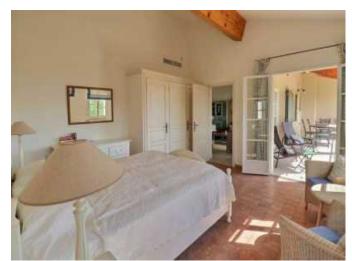

The apartment is situated on the first and top floor with elevator. From the entry hall, with storage and toilet, you enter the spacious and light living dining room which has patio doors opening out onto the terrace.

The master bedroom has its own patio doors out onto the terrace and a bathroom with separate shower. There are two more bedrooms and a bathroom with toilet. The three bedrooms have generous wardrobes.