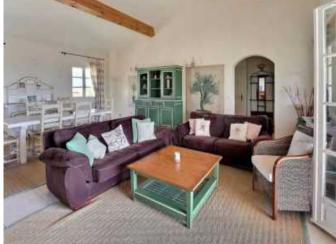

#### **Property Description**

On the beautiful golf course of St Endréol, situated in the middle of the Provencal landscape, you find this unique property: a spacious apartment of 130 m<sup>2</sup> in an exceptional location: The apartment has a large south facing terrace boasting a magnificent wide view over the surrounding mountains and forests. You can enjoy watching the sunset every day!

The apartment is situated on the first and top floor with elevator. From the entry hall, with storage and toilet, you enter the spacious and light living dining room which has patio doors opening out onto the terrace.