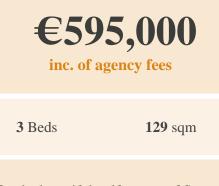

#### At a Glance

| Reference | MFH-<br>PROHWCL85288941 | Near to | La Motte | <b>Price</b> €595,000 |
|-----------|-------------------------|---------|----------|-----------------------|
| Bed       |                         | Pool    | No       | Hab.Space 129 sqm     |
| beu       | 2                       |         |          | Land Tax N/A          |
|           |                         |         |          |                       |

### Summary

Property type: Bedrooms: Price Apartment 3 €595,000