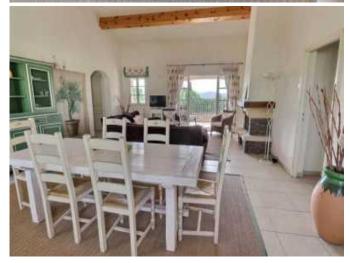

#### **Property Description**

On the beautiful golf course of St Endréol, situated in the middle of the Provencal landscape, you find this unique property: a spacious apartment of 130 m<sup>2</sup> in an exceptional location: The apartment has a large south facing terrace boasting a magnificent wide view over the surrounding mountains and forests. You can enjoy watching the sunset every day!

The apartment is situated on the first and top floor with elevator. From the entry hall, with storage and toilet, you enter the spacious and light living dining room which has patio doors opening out onto the terrace.