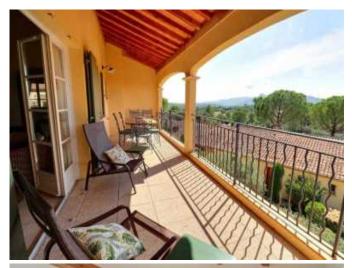

#### **Property Description**

On the beautiful golf course of St Endréol, situated in the middle of the Provencal landscape, you find this unique property: a spacious apartment of 130 m<sup>2</sup> in an exceptional location: The apartment has a large south facing terrace boasting a magnificent wide view over the surrounding mountains and forests. You can enjoy watching the sunset every day!

The apartment is situated on the first and top floor with elevator. From the entry hall, with storage and toilet, you enter the spacious and light living dining room which has patio doors opening out onto the terrace.