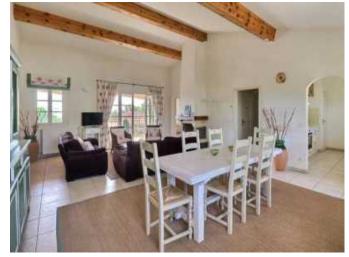

The apartment is situated on the first and top floor with elevator. From the entry hall, with storage and toilet, you enter the spacious and light living dining room which has patio doors opening out onto the terrace.