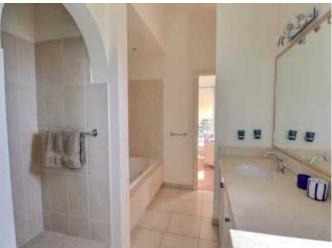

The master bedroom has its own patio doors out onto the terrace and a bathroom with separate shower. There are two more bedrooms and a bathroom with toilet. The three bedrooms have generous wardrobes.