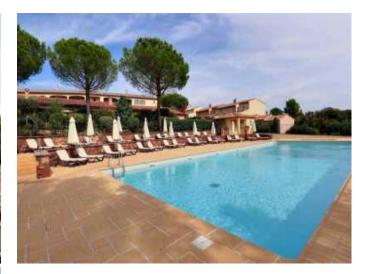

A swimming pool, a restaurant and bar, a golf course and spa:

As a resident you have the privilege of 25% discount on green fee and on annual season tickets, priority tee time and access to the golf course for personal golf carts as well as discount on Spa entrance fees, i.e. €18 for daily entry, and 15% to 20% on memberships.