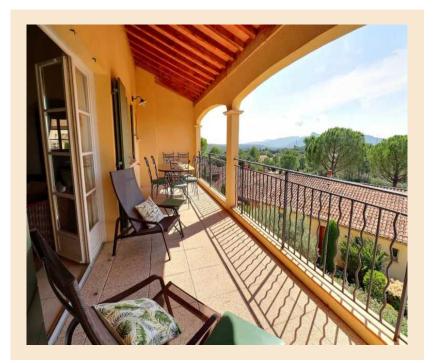

#### **Property Description**

On the beautiful golf course of St Endréol, situated in the middle of the Provencal landscape, you find this unique property: a spacious apartment of 130 m<sup>2</sup> in an exceptional location: The apartment has a large south facing terrace boasting a magnificent wide view over the surrounding mountains and forests. You can enjoy watching the sunset every day!

The apartment is situated on the first and top floor with elevator. From the entry hall, with storage and toilet, you enter the spacious and light living dining room which has patio doors opening out onto the terrace.