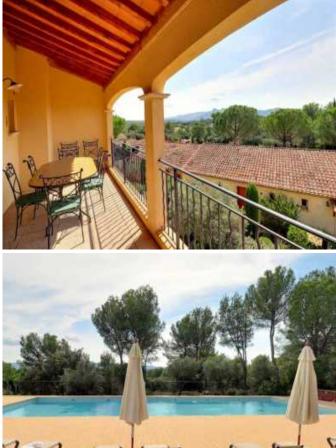

#### **Property Description**

On the beautiful golf course of St Endréol, situated in the middle of the Provencal landscape, you find this unique property: a spacious apartment of 130 m<sup>2</sup> in an exceptional location: The apartment has a large south facing terrace boasting a magnificent wide view over the surrounding mountains and forests. You can enjoy watching the sunset every day!

A swimming pool, a restaurant and bar, a golf course and spa:

As a resident you have the privilege of 25% discount on green fee and on annual season tickets, priority tee time and access to the golf course for personal golf carts as well as discount on Spa entrance fees, i.e. €18 for daily entry, and 15% to 20% on memberships.