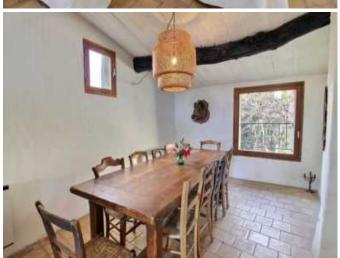

On the first floor, this charming house has 5 bedrooms and 2 shower rooms. The second floor includes a

master bedroom with shower room and dressing, 2 other bedrooms and a shower room.

The top level offers you a large living room with fireplace, a dining room and an open kitchen with access to the large, sunny terrace with panoramic views.