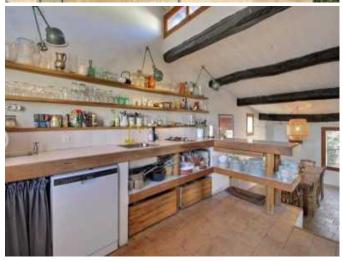

On the first floor, this charming house has 5 bedrooms and 2 shower rooms. The second floor includes a

master bedroom with shower room and dressing, 2 other bedrooms and a shower room.

The top level offers you a large living room with fireplace, a dining room and an open kitchen with access to the large, sunny terrace with panoramic views.