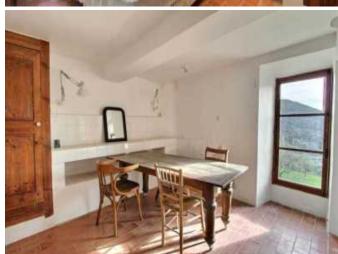

On the first floor, this charming house has 5 bedrooms and 2 shower rooms. The second floor includes a

master bedroom with shower room and dressing, 2 other bedrooms and a shower room.

The top level offers you a large living room with fireplace, a dining room and an open kitchen with access to the large, sunny terrace with panoramic views.