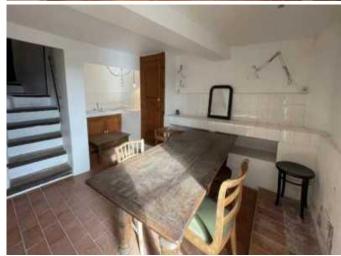

On the first floor, this charming house has 5 bedrooms and 2 shower rooms. The second floor includes a

master bedroom with shower room and dressing, 2 other bedrooms and a shower room.

The top level offers you a large living room with fireplace, a dining room and an open kitchen with access to the large, sunny terrace with panoramic views.

You can also find 3 cellars, accessible from the outside. UNIQUE village house on top location!

**Summary** 

Property type: House

Bedrooms: 6

Price €495,000

**Key Information** 

Internal Area: 212 sqm

Number of Fireplaces: 1