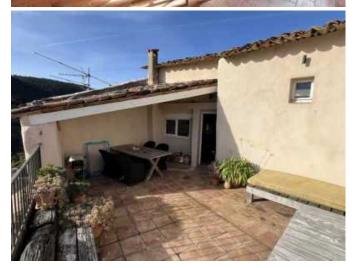

## **Property Description**

SOLE AGENT - Located in the heart of the charming medieval village of Bargemon, discover this authentic village house of approx. 212 m<sup>2</sup> which has a beautiful terrace with exceptional panoramic views on the hills.

On the first floor, this charming house has 5 bedrooms and 2 shower rooms. The second floor includes a

master bedroom with shower room and dressing, 2 other bedrooms and a shower room.

The top level offers you a large living room with fireplace, a dining room and an open kitchen with access to the large, sunny terrace with panoramic views.