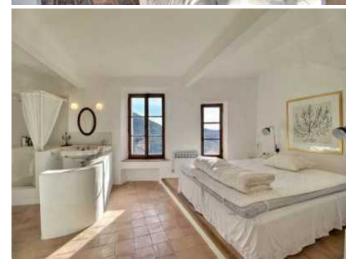

On the first floor, this charming house has 5 bedrooms and 2 shower rooms. The second floor includes a

master bedroom with shower room and dressing, 2 other bedrooms and a shower room.

The top level offers you a large living room with fireplace, a dining room and an open kitchen with access to the large, sunny terrace with panoramic views.