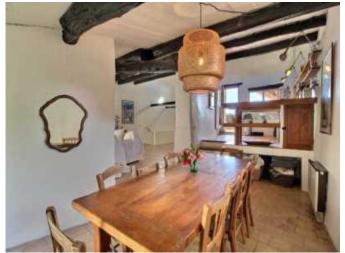

On the first floor, this charming house has 5 bedrooms and 2 shower rooms. The second floor includes a

master bedroom with shower room and dressing, 2 other bedrooms and a shower room.

The top level offers you a large living room with fireplace, a dining room and an open kitchen with access to the large, sunny terrace with panoramic views.