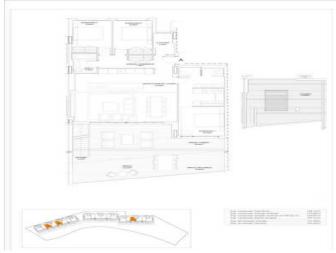

Very spacious apartments, penthouses and ground floors with distributions, qualities and finishes designed to make the property exactly what you are looking for. Each apartment has a large terrace, a key part of the whole apartment, a spacious extension with wonderful views.

The list of items in these areas is designed in such a way that you can enjoy this residential area regardless of your preferred lifestyle

The units have been designed with an ideal layout with large spaces and terraces designed to be an extension of the apartment. The orientation of the project and its strategic location allow the views and the sun to be the main elements of the terraces.