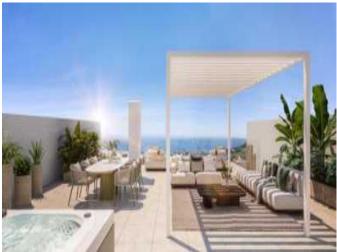

In this residential complex, the extensive common areas have been designed to offer a wide range of amenities, services and entertainment for everyone.

A resort in your own home with large gardens, an infinity pool with saline chlorination, a solarium, a relaxation and yoga area, a spa with Turkish bath, jacuzzi and sauna, an indoor fitness area, a recreation room with coworking, a multimedia and games area, surrounded by gardens with landscaping...

The list of items in these areas is designed in such a way that you can enjoy this residential area regardless of your preferred lifestyle

The units have been designed with an ideal layout with large spaces and terraces designed to be an extension of the apartment. The orientation of the project and its strategic location allow the views and the sun to be the main elements of the terraces.