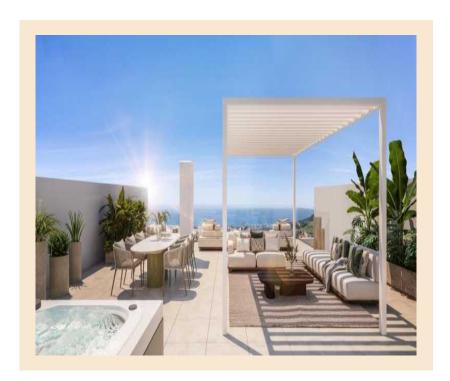

Very spacious apartments, penthouses and ground floors with distributions, qualities and finishes designed to make the property exactly what you are looking for. Each apartment has a large terrace, a key part of the whole apartment, a spacious extension with wonderful views.

The location and environment are other important features of this residential complex that offers stunning views of the Mediterranean Sea.

Manilva is a unique city thanks to its location, culture and gastronomy, a place where you can enjoy the sun, the sea and a pleasant and friendly lifestyle.

In this residential complex, the extensive common areas have been designed to offer a wide range of amenities, services and entertainment for everyone.

A resort in your own home with large gardens, an infinity pool with saline chlorination, a solarium, a relaxation and yoga area, a spa with Turkish bath, jacuzzi and sauna, an indoor fitness area, a recreation room with coworking, a multimedia and games area, surrounded by gardens with landscaping...

The list of items in these areas is designed in such a way that you can enjoy this residential area regardless of your preferred lifestyle

The units have been designed with an ideal layout with large spaces and terraces designed to be an extension of the apartment. The orientation of the project and its strategic location allow the views and the sun to be the main elements of the terraces.