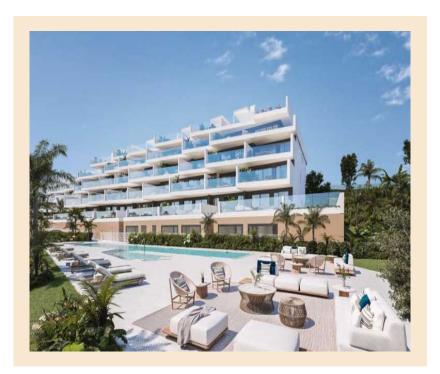

#### **Property Description**

New Build Apartment Arroyo La Pañuela for sale on . NEW RESIDENTIAL COMPLEX IN MANILVA

Newly built residential complex consisting of 100 apartments in a beautiful residential area and in an extraordinary location.

The 2 and 3 bedroom apartments are distributed in different blocks, resulting in a balanced whole. The project combines modern architecture with perfectly studied landscaping that surrounds the building with its large gardens and communal leisure areas that allow the client to enjoy a resort concept.

In this residential complex, the extensive common areas have been designed to offer a wide range of amenities, services and entertainment for everyone.

A resort in your own home with large gardens, an infinity pool with saline chlorination, a solarium, a relaxation and yoga area, a spa with Turkish bath, jacuzzi and sauna, an indoor fitness area, a recreation room with coworking, a multimedia and games area, surrounded by gardens with landscaping...