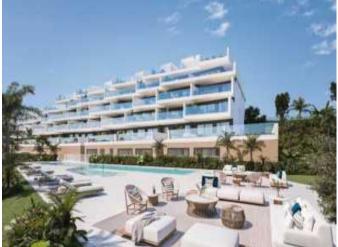

In this residential complex, the extensive common areas have been designed to offer a wide range of amenities, services and entertainment for everyone.

A resort in your own home with large gardens, an infinity pool with saline chlorination, a solarium, a relaxation and yoga area, a spa with Turkish bath, jacuzzi and sauna, an indoor fitness area, a recreation room with coworking, a multimedia and games area, surrounded by gardens with landscaping...

The list of items in these areas is designed in such a way that you can enjoy this residential area regardless of your preferred lifestyle

The units have been designed with an ideal layout with large spaces and terraces designed to be an extension of the apartment. The orientation of the project and its strategic location allow the views and the sun to be the main elements of the terraces.