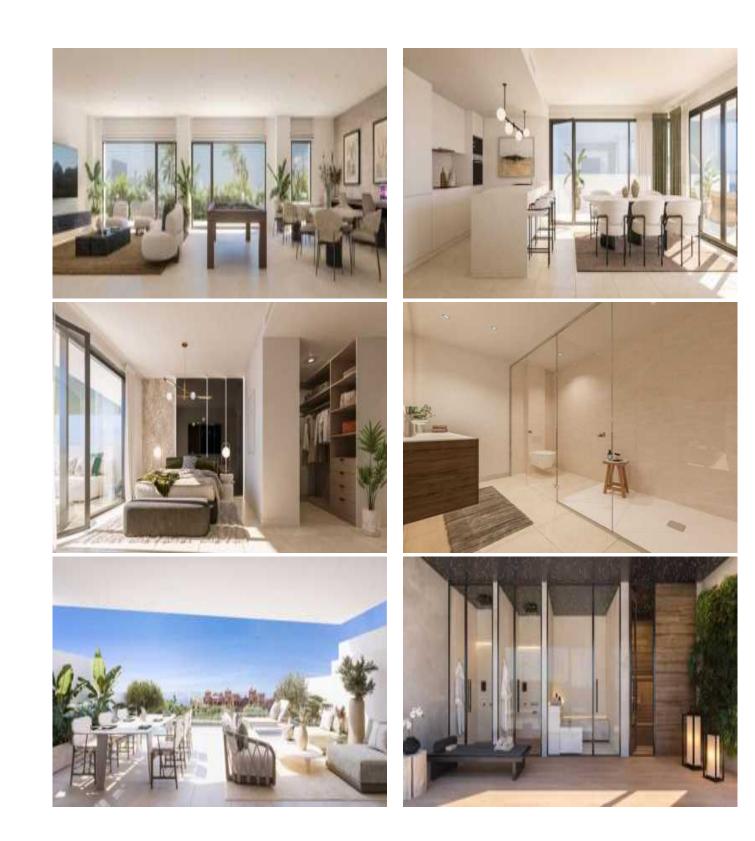

Very spacious apartments, penthouses and ground floors with distributions, qualities and finishes designed to make the property exactly what you are looking for. Each apartment has a large terrace, a key part of the whole apartment, a spacious extension with wonderful views.

The list of items in these areas is designed in such a way that you can enjoy this residential area regardless of your preferred lifestyle

The units have been designed with an ideal layout with large spaces and terraces designed to be an extension of the apartment. The orientation of the project and its strategic location allow the views and the sun to be the main elements of the terraces.

The team of architects carried out a study of the environment and the location which, combined with an ideal ratio between the built area and the usable area, makes these apartments ideal locations.