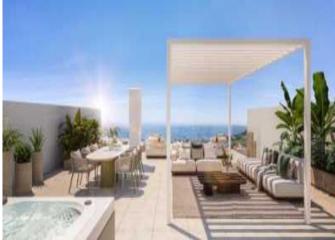

In this residential complex, the extensive common areas have been designed to offer a wide range of amenities, services and entertainment for everyone.

A resort in your own home with large gardens, an infinity pool with saline chlorination, a solarium, a relaxation and yoga area, a spa with Turkish bath, jacuzzi and sauna, an indoor fitness area, a recreation room with coworking, a multimedia and games area, surrounded by gardens with landscaping...

The list of items in these areas is designed in such a way that you can enjoy this residential area regardless of your preferred lifestyle

The units have been designed with an ideal layout with large spaces and terraces designed to be an extension of the apartment. The orientation of the project and its strategic location allow the views and the sun to be the main elements of the terraces.