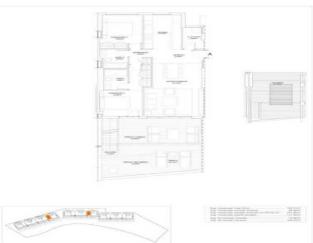

Very spacious apartments, penthouses and ground floors with distributions, qualities and finishes designed to make the property exactly what you are looking for. Each apartment has a large terrace, a key part of the whole apartment, a spacious extension with wonderful views.

The list of items in these areas is designed in such a way that you can enjoy this residential area regardless of your preferred lifestyle

The units have been designed with an ideal layout with large spaces and terraces designed to be an extension of the apartment. The orientation of the project and its strategic location allow the views and the sun to be the main elements of the terraces.