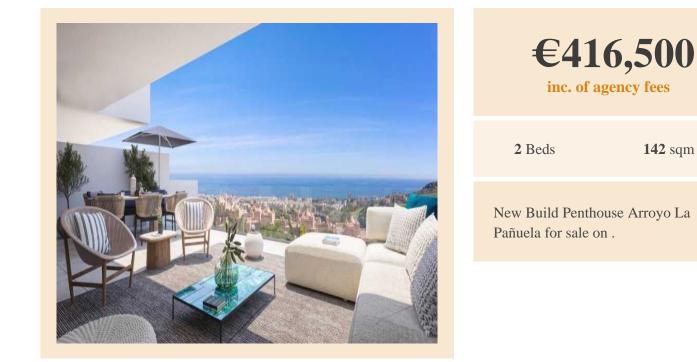

# New Build Penthouse Arroyo La Pañuela

#### **Property Description**

New Build Penthouse Arroyo La Pañuela for sale on . NEW RESIDENTIAL COMPLEX IN MANILVA

Newly built residential complex consisting of 100 apartments in a beautiful residential area and in an extraordinary location.

Very spacious apartments, penthouses and ground floors with distributions, qualities and finishes designed to make the property exactly what you are looking for. Each apartment has a large terrace, a key part of the whole apartment, a spacious extension with wonderful views.

The location and environment are other important features of this residential complex that offers stunning views of the Mediterranean Sea.

Manilva is a unique city thanks to its location, culture and gastronomy, a place where you can enjoy the sun, the sea and a pleasant and friendly lifestyle.