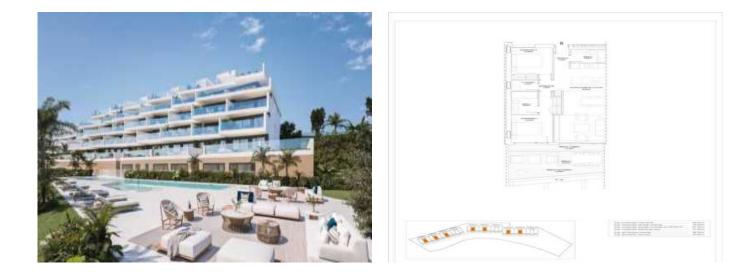

#### **Property Description**

New Build Apartment Arroyo La Pañuela for sale on .

NEW RESIDENTIAL COMPLEX IN MANILVA

Newly built residential complex consisting of 100 apartments in a beautiful residential area and in an extraordinary location.

The 2 and 3 bedroom apartments are distributed in different blocks, resulting in a balanced whole. The project combines modern architecture with perfectly studied landscaping that surrounds the building with its large gardens and communal leisure areas that allow the client to enjoy a resort concept.

Very spacious apartments, penthouses and ground floors with distributions, qualities and finishes designed to make the property exactly what you are looking for. Each apartment has a large terrace, a key part of the whole apartment, a spacious extension with wonderful views.

| Summary        |           | Key Information        |
|----------------|-----------|------------------------|
| Property type: | Apartment | Internal Area: 142 sqm |
| Bedrooms:      | 2         | Swimming Pool? Yes     |
| Price          | €254,000  |                        |
|                |           |                        |
|                |           |                        |
| Location:      |           |                        |