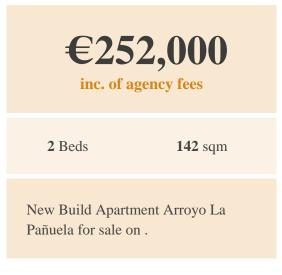

#### At a Glance

| Reference | MSH-CA154772 |
|-----------|--------------|
| Bed       | 2            |

Near to Alicante Pool Yes Price€252,000Hab.Space142 sqmLand TaxN/A

## Summary

Property type: Bedrooms: Price Apartment 2 €252,000

## **Key Information**

Internal Area:142 sqmSwimming Pool?Yes