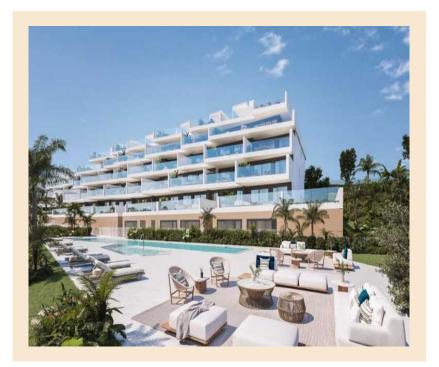

# New Build Apartment Arroyo La Pañuela

#### **Property Description**

New Build Apartment Arroyo La Pañuela for sale on . NEW RESIDENTIAL COMPLEX IN MANILVA

Newly built residential complex consisting of 100 apartments in a beautiful residential area and in an extraordinary location.

The 2 and 3 bedroom apartments are distributed in different blocks, resulting in a balanced whole. The project combines modern architecture with perfectly studied landscaping that surrounds the building with its large gardens and communal leisure areas that allow the client to enjoy a resort concept.

The location and environment are other important features of this residential complex that offers stunning views of the Mediterranean Sea.

Manilva is a unique city thanks to its location, culture and gastronomy, a place where you can enjoy the sun, the sea and a pleasant and friendly lifestyle.

In this residential complex, the extensive common areas have been designed to offer a wide range of amenities, services and entertainment for everyone.

A resort in your own home with large gardens, an infinity pool with saline chlorination, a solarium, a relaxation and yoga area, a spa with Turkish bath, jacuzzi and sauna, an indoor fitness area, a recreation room with coworking, a multimedia and games area, surrounded by gardens with landscaping...