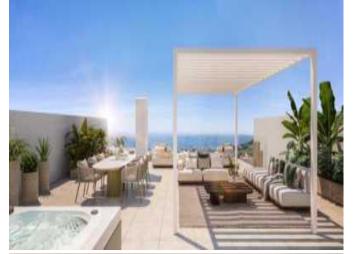

In this residential complex, the extensive common areas have been designed to offer a wide range of amenities, services and entertainment for everyone.

A resort in your own home with large gardens, an infinity pool with saline chlorination, a solarium, a relaxation and yoga area, a spa with Turkish bath, jacuzzi and sauna, an indoor fitness area, a recreation room with coworking, a multimedia and games area, surrounded by gardens with landscaping...

The list of items in these areas is designed in such a way that you can enjoy this residential area regardless of your preferred lifestyle

The units have been designed with an ideal layout with large spaces and terraces designed to be an extension of the apartment. The orientation of the project and its strategic location allow the views and the sun to be the main elements of the terraces.