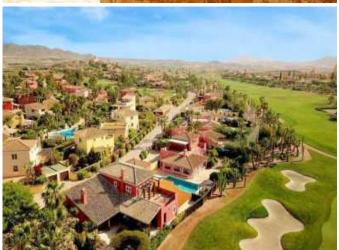

### **Property Description**

New Build Apartment Desert Spring Golf for sale on . STUNNING NEW APARTMENTS IN DESERT SPRINGS RESORT

Stunning first floor three bedroom apartments, set in a Spanish style courtyard with communal swimming pool, which enjoy views over the beautifully landscaped communal gardens.

Each property has parking and a private rooftop solarium.

Easy access to all the resort's services.

Summary

Property type: Apartment

Bedrooms: 3

Price €235,000

**Key Information** 

Internal Area: 142 sqm