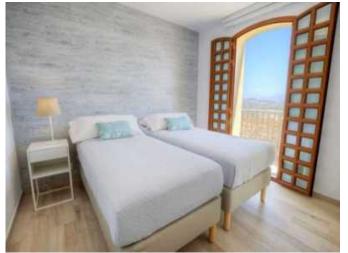

The high quality finishes include a beautifully tiled bathroom and powder room. Open kitchen with scratch and stain resistant Compac worktop, with fridge/freezer and washing machine integrated into the cupboards. Ceramic hob, extractor hood and microwave. Air conditioning, double glazing, mirrored wardrobes in the bedrooms, high quality sanitary facilities and taps throughout the apartment.