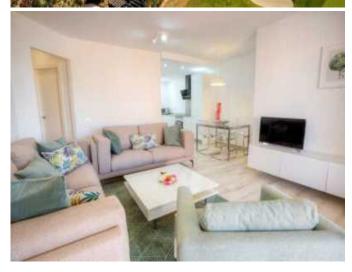

### **Property Description**

New Build Apartment Desert Spring Golf for sale on . STUNNING NEW APARTMENTS IN DESERT SPRINGS RESORT

Stunning first floor three bedroom apartments, set in a Spanish style courtyard with communal swimming pool, which enjoy views over the beautifully landscaped communal gardens.

The exteriors have retained the legacy of tradition, with wood and iron verandas and balconies and a wealth of attractive exterior details, while the interiors offer a stylish contemporary home with modern appeal.

The high quality finishes include a beautifully tiled bathroom and powder room. Open kitchen with scratch and stain resistant Compac worktop, with fridge/freezer and washing machine integrated into the cupboards. Ceramic hob, extractor hood and microwave. Air conditioning, double glazing, mirrored wardrobes in the bedrooms, high quality sanitary facilities and taps throughout the apartment.