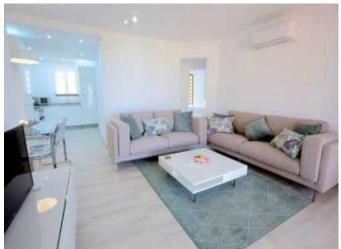

### **Property Description**

New Build Apartment Desert Spring Golf for sale on . STUNNING NEW APARTMENTS IN DESERT SPRINGS RESORT

Stunning first floor three bedroom apartments, set in a Spanish style courtyard with communal swimming pool, which enjoy views over the beautifully landscaped communal gardens.

The exteriors have retained the legacy of tradition, with wood and iron verandas and balconies and a wealth of attractive exterior details, while the interiors offer a stylish contemporary home with modern appeal.

The high quality finishes include a beautifully tiled bathroom and powder room. Open kitchen with scratch and stain resistant Compac worktop, with fridge/freezer and washing machine integrated into the cupboards. Ceramic hob, extractor hood and microwave. Air conditioning, double glazing, mirrored wardrobes in the bedrooms, high quality sanitary facilities and taps throughout the apartment.