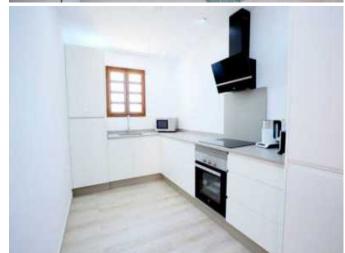

The high quality finishes include a beautifully tiled bathroom and powder room. Open kitchen with scratch and stain resistant Compac worktop, with fridge/freezer and washing machine integrated into the cupboards. Ceramic hob, extractor hood and microwave. Air conditioning, double glazing, mirrored wardrobes in the bedrooms, high quality sanitary facilities and taps throughout the apartment.