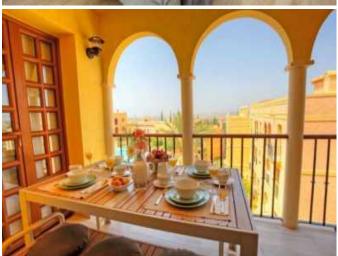

### **Property Description**

New Build Apartment Desert Spring Golf for sale on . STUNNING NEW APARTMENTS IN DESERT SPRINGS RESORT

Stunning first floor three bedroom apartments, set in a Spanish style courtyard with communal swimming pool, which enjoy views over the beautifully landscaped communal gardens.

The exteriors have retained the legacy of tradition, with wood and iron verandas and balconies and a wealth of attractive exterior details, while the interiors offer a stylish contemporary home with modern appeal.

Each property has parking and a private rooftop solarium.

Easy access to all the resort's services.

Summary

Property type: Apartment

Bedrooms: 3

Price €235,000

**Key Information** 

Internal Area: 142 sqm