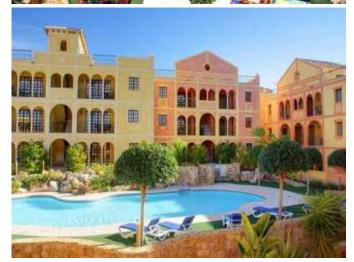

### **Property Description**

New Build Apartment Desert Spring Golf for sale on .
STUNNING NEW APARTMENTS IN DESERT SPRINGS RESORT

Stunning first floor three bedroom apartments, set in a Spanish style courtyard with communal swimming pool, which enjoy views over the beautifully landscaped communal gardens.

Alicante

The exteriors have retained the legacy of tradition, with wood and iron verandas and balconies and a wealth of attractive exterior details, while the interiors offer a stylish contemporary home with modern appeal.

Each property has parking and a private rooftop solarium.

Easy access to all the resort's services.

Summary

Property type: Apartment

Bedrooms: 3

Price €235,000

**Key Information** 

Internal Area: 142 sqm

Swimming Pool? Yes