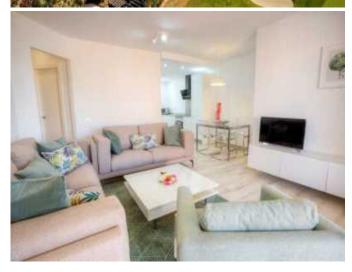

### **Property Description**

New Build Apartment Desert Spring Golf for sale on .
STUNNING NEW APARTMENTS IN DESERT SPRINGS RESORT

Stunning first floor three bedroom apartments, set in a Spanish style courtyard with communal swimming pool, which enjoy views over the beautifully landscaped communal gardens.

The high quality finishes include a beautifully tiled bathroom and powder room. Open kitchen with scratch and stain resistant Compac worktop, with fridge/freezer and washing machine integrated into the cupboards. Ceramic hob, extractor hood and microwave. Air conditioning, double glazing, mirrored wardrobes in the bedrooms, high quality sanitary facilities and taps throughout the apartment.