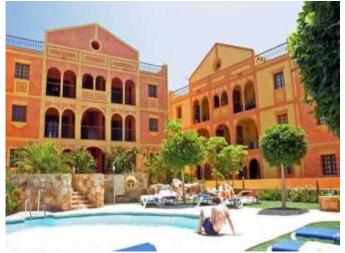

### **Property Description**

New Build Apartment Desert Spring Golf for sale on .
STUNNING NEW APARTMENTS IN DESERT SPRINGS RESORT

Stunning first floor three bedroom apartments, set in a Spanish style courtyard with communal swimming pool, which enjoy views over the beautifully landscaped communal gardens.

Alicante

The exteriors have retained the legacy of tradition, with wood and iron verandas and balconies and a wealth of attractive exterior details, while the interiors offer a stylish contemporary home with modern appeal.

Each property has parking and a private rooftop solarium.

Easy access to all the resort's services.

Summary

Property type: Apartment

Bedrooms: 3

Price €235,000

**Key Information** 

Internal Area: 142 sqm

Swimming Pool? Yes