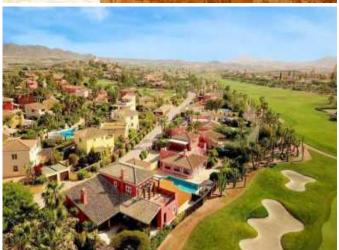

Each property has parking and a private rooftop solarium.

Easy access to all the resort's services.

Summary

Property type: Apartment

Bedrooms: 3

Price €235,000

**Key Information** 

Internal Area: 142 sqm