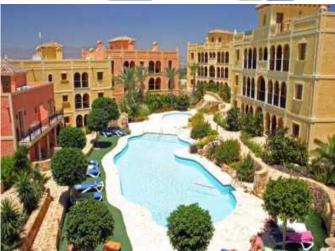

### **Property Description**

New Build Apartment Desert Spring Golf for sale on .
STUNNING NEW APARTMENTS IN DESERT SPRINGS RESORT

Stunning first floor three bedroom apartments, set in a Spanish style courtyard with communal swimming pool, which enjoy views over the beautifully landscaped communal gardens.

Alicante

The exteriors have retained the legacy of tradition, with wood and iron verandas and balconies and a wealth of attractive exterior details, while the interiors offer a stylish contemporary home with modern appeal.

Each property has parking and a private rooftop solarium.

Easy access to all the resort's services.

Summary

Property type: Apartment

Bedrooms: 3

Price €235,000

**Key Information** 

Internal Area: 142 sqm

Swimming Pool? Yes