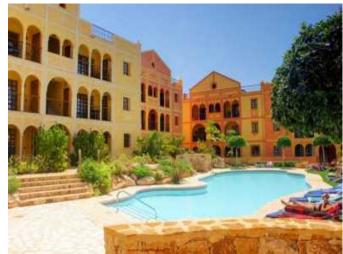

### **Property Description**

New Build Apartment Desert Spring Golf for sale on . STUNNING NEW APARTMENTS IN DESERT SPRINGS RESORT

Stunning first floor three bedroom apartments, set in a Spanish style courtyard with communal swimming pool, which enjoy views over the beautifully landscaped communal gardens.

The exteriors have retained the legacy of tradition, with wood and iron verandas and balconies and a wealth of attractive exterior details, while the interiors offer a stylish contemporary home with modern appeal.

Each property has parking and a private rooftop solarium.

Easy access to all the resort's services.

Summary

Property type: Apartment

Bedrooms: 3

Price €235,000

**Key Information** 

Internal Area: 142 sqm

Swimming Pool? Yes