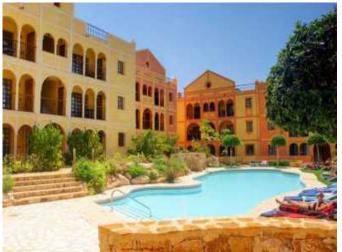

### **Property Description**

New Build Apartment Desert Spring Golf for sale on . STUNNING NEW APARTMENTS IN DESERT SPRINGS RESORT

Stunning first floor three bedroom apartments, set in a Spanish style courtyard with communal swimming pool, which enjoy views over the beautifully landscaped communal gardens.

The exteriors have retained the legacy of tradition, with wood and iron verandas and balconies and a wealth of attractive exterior details, while the interiors offer a stylish contemporary home with modern appeal.

Each property has parking and a private rooftop solarium.

Easy access to all the resort's services.

Summary

Property type: Apartment

Bedrooms: 3

Price €235,000

**Key Information** 

Internal Area: 142 sqm

Swimming Pool? Yes