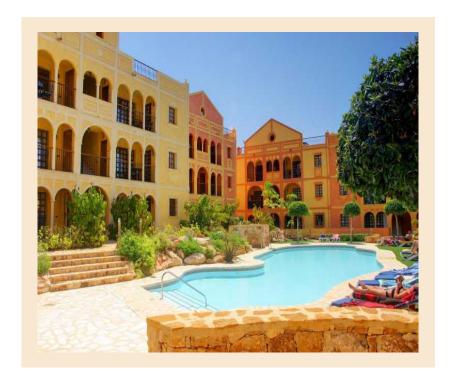

### **Property Description**

New Build Apartment Desert Spring Golf for sale on . STUNNING NEW APARTMENTS IN DESERT SPRINGS RESORT

Stunning first floor three bedroom apartments, set in a Spanish style courtyard with communal swimming pool, which enjoy views over the beautifully landscaped communal gardens.

The exteriors have retained the legacy of tradition, with wood and iron verandas and balconies and a wealth of attractive exterior details, while the interiors offer a stylish contemporary home with modern appeal.

Each property has parking and a private rooftop solarium.

Easy access to all the resort's services.

Summary

Property type: Apartment

Bedrooms: 3

Price €235,000

**Key Information** 

Internal Area: 142 sqm

Swimming Pool? Yes