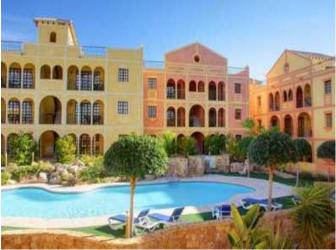

### **Property Description**

New Build Apartment Desert Spring Golf for sale on . STUNNING NEW APARTMENTS IN DESERT SPRINGS RESORT

Stunning first floor three bedroom apartments, set in a Spanish style courtyard with communal swimming pool, which enjoy views over the beautifully landscaped communal gardens.

The exteriors have retained the legacy of tradition, with wood and iron verandas and balconies and a wealth of attractive exterior details, while the interiors offer a stylish contemporary home with modern appeal.

Each property has parking and a private rooftop solarium.

Easy access to all the resort's services.

Summary

Property type: Apartment

Bedrooms: 3

Price €235,000

**Key Information** 

Internal Area: 142 sqm

Swimming Pool? Yes