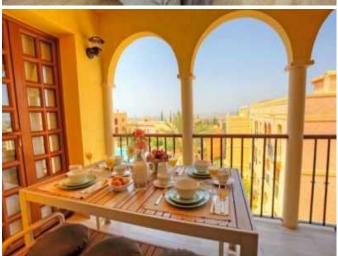

### **Property Description**

New Build Villa Desert Spring Golf for sale on .

STUNNING NEW APARTMENTS IN DESERT SPRINGS RESORT

Stunning first floor three bedroom apartments, set in a Spanish style courtyard with communal swimming pool, which enjoy views over the beautifully landscaped communal gardens.

The exteriors have retained the legacy of tradition, with wood and iron verandas and balconies and a wealth of attractive exterior details, while the interiors offer a stylish contemporary home with modern appeal.

Each property has parking and a private rooftop solarium.

Easy access to all the resort's services.

Summary

Property type: Apartment

Bedrooms: 3

Price €235,000

**Key Information** 

Internal Area: 142 sqm