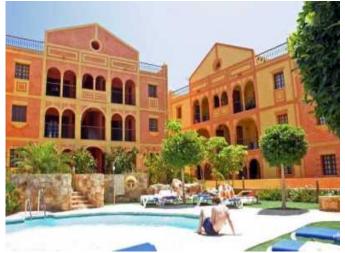

### **Property Description**

New Build Apartment Desert Spring Golf for sale on .

STUNNING NEW BUILD APARTMENTS IN DESERT SPRINGS RESORT Stunning first floor three bedroom apartments, set in a Spanish style courtyard with communal pool, which enjoy views of the beautifully landscaped communal gardens. The exteriors have retained the legacy of tradition, with wood and iron verandas and balconies and a wealth of attractive exterior details, while the interiors offer a stylish contemporary home with modern appeal. The high quality finishes include a beautifully tiled bathroom and

powder room. Open kitchen with scratch and stain resistant Compac worktop, with fridge/freezer and washing machine integrated into the cupboards. Ceramic hob, extractor hood and microwave. Air conditioning, double glazing, mirrored wardrobes in the bedrooms, high quality sanitary facilities and taps throughout the apartment. Each property has parking and a private rooftop solarium. Easy access to all the resort's services.