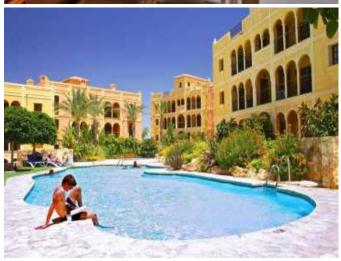

### **Property Description**

New Build Apartment Desert Spring Golf for sale on .

STUNNING NEW BUILD APARTMENTS IN DESERT SPRINGS RESORT Stunning first floor three bedroom apartments, set in a Spanish style courtyard with communal pool, which enjoy views of the beautifully landscaped communal gardens. The exteriors have retained the legacy of tradition, with wood and iron verandas and balconies and a wealth of attractive exterior details, while the interiors offer a stylish contemporary home with modern appeal. The high quality finishes include a beautifully tiled bathroom and

powder room. Open kitchen with scratch and stain resistant Compac worktop, with fridge/freezer and washing machine integrated into the cupboards. Ceramic hob, extractor hood and microwave. Air conditioning, double glazing, mirrored wardrobes in the bedrooms, high quality sanitary facilities and taps throughout the apartment. Each property has parking and a private rooftop solarium. Easy access to all the resort's services.