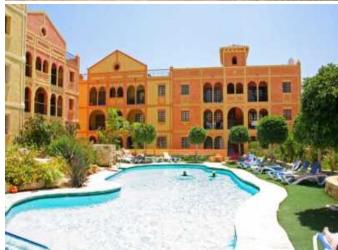

### **Property Description**

New Build Apartment Desert Spring Golf for sale on .

STUNNING NEW BUILD APARTMENTS IN DESERT SPRINGS RESORT Stunning first floor three bedroom apartments, set in a Spanish style courtyard with communal pool, which enjoy views of the beautifully landscaped communal gardens. The exteriors have retained the legacy of tradition, with wood and iron verandas and balconies and a wealth of attractive exterior details, while the interiors offer a stylish contemporary home with modern appeal. The high quality finishes include a beautifully tiled bathroom and

powder room. Open kitchen with scratch and stain resistant Compac worktop, with fridge/freezer and washing machine integrated into the cupboards. Ceramic hob, extractor hood and microwave. Air conditioning, double glazing, mirrored wardrobes in the bedrooms, high quality sanitary facilities and taps throughout the apartment. Each property has parking and a private rooftop solarium. Easy access to all the resort's services.