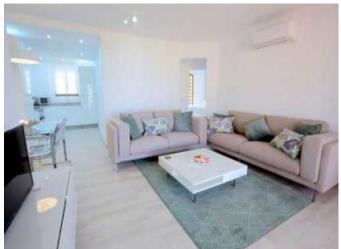

### **Property Description**

New Build Apartment Desert Spring Golf for sale on .

STUNNING NEW BUILD APARTMENTS IN DESERT SPRINGS RESORT Stunning first floor three bedroom apartments, set in a Spanish style courtyard with communal pool, which enjoy views of the beautifully landscaped communal gardens. The exteriors have retained the legacy of tradition, with wood and iron verandas and balconies and a wealth of attractive exterior details, while the interiors offer a stylish contemporary home with modern appeal. The high quality finishes include a beautifully tiled bathroom and

powder room. Open kitchen with scratch and stain resistant Compac worktop, with fridge/freezer and washing machine integrated into the cupboards. Ceramic hob, extractor hood and microwave. Air conditioning, double glazing, mirrored wardrobes in the bedrooms, high quality sanitary facilities and taps throughout the apartment. Each property has parking and a private rooftop solarium. Easy access to all the resort's services.