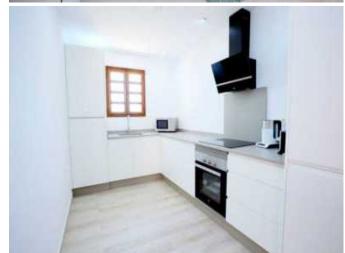

powder room. Open kitchen with scratch and stain resistant Compac worktop, with fridge/freezer and washing machine integrated into the cupboards. Ceramic hob, extractor hood and microwave. Air conditioning, double glazing, mirrored wardrobes in the bedrooms, high quality sanitary facilities and taps throughout the apartment. Each property has parking and a private rooftop solarium. Easy access to all the resort's services.