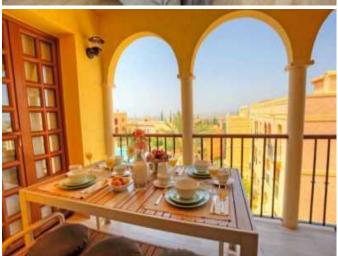

### **Property Description**

New Build Apartment Desert Spring Golf for sale on .

STUNNING NEW BUILD APARTMENTS IN DESERT SPRINGS RESORT Stunning first floor three bedroom apartments, set in a Spanish style courtyard with communal pool, which enjoy views of the beautifully landscaped communal gardens. The exteriors have retained the legacy of tradition, with wood and iron verandas and balconies and a wealth of attractive exterior details, while the interiors offer a stylish contemporary home with modern appeal. The high quality finishes include a beautifully tiled bathroom and

powder room. Open kitchen with scratch and stain resistant Compac worktop, with fridge/freezer and washing machine integrated into the cupboards. Ceramic hob, extractor hood and microwave. Air conditioning, double glazing, mirrored wardrobes in the bedrooms, high quality sanitary facilities and taps throughout the apartment. Each property has parking and a private rooftop solarium. Easy access to all the resort's services.