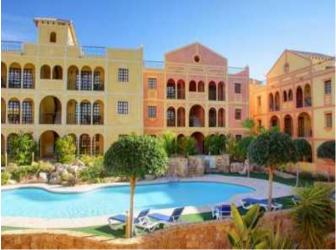

### **Property Description**

New Build Apartment Desert Spring Golf for sale on .

STUNNING NEW BUILD APARTMENTS IN DESERT SPRINGS RESORT Stunning first floor three bedroom apartments, set in a Spanish style courtyard with communal pool, which enjoy views of the beautifully landscaped communal gardens. The exteriors have retained the legacy of tradition, with wood and iron verandas and balconies and a wealth of attractive exterior details, while the interiors offer a stylish contemporary home with modern appeal. The high quality finishes include a beautifully tiled bathroom and

powder room. Open kitchen with scratch and stain resistant Compac worktop, with fridge/freezer and washing machine integrated into the cupboards. Ceramic hob, extractor hood and microwave. Air conditioning, double glazing, mirrored wardrobes in the bedrooms, high quality sanitary facilities and taps throughout the apartment. Each property has parking and a private rooftop solarium. Easy access to all the resort's services.