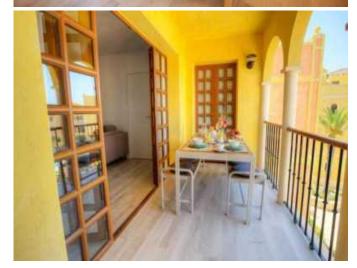

### **Property Description**

New Build Apartment Desert Spring Golf for sale on .

STUNNING NEW BUILD APARTMENTS IN DESERT SPRINGS RESORT Stunning first floor three bedroom apartments, set in a Spanish style courtyard with communal pool, which enjoy views of the beautifully landscaped communal gardens. The exteriors have retained the legacy of tradition, with wood and iron verandas and balconies and a wealth of attractive exterior details, while the interiors offer a stylish contemporary home with modern appeal. The high quality finishes include a beautifully tiled bathroom and

powder room. Open kitchen with scratch and stain resistant Compac worktop, with fridge/freezer and washing machine integrated into the cupboards. Ceramic hob, extractor hood and microwave. Air conditioning, double glazing, mirrored wardrobes in the bedrooms, high quality sanitary facilities and taps throughout the apartment. Each property has parking and a private rooftop solarium. Easy access to all the resort's services.