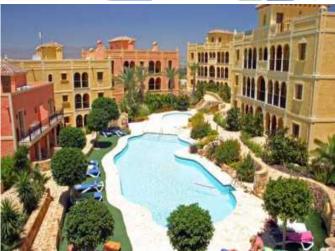

### **Property Description**

New Build Apartment Desert Spring Golf for sale on .

STUNNING NEW BUILD APARTMENTS IN DESERT SPRINGS RESORT Stunning first floor three bedroom apartments, set in a Spanish style courtyard with communal pool, which enjoy views of the beautifully landscaped communal gardens. The exteriors have retained the legacy of tradition, with wood and iron verandas and balconies and a wealth of attractive exterior details, while the interiors offer a stylish contemporary home with modern appeal. The high quality finishes include a beautifully tiled bathroom and

powder room. Open kitchen with scratch and stain resistant Compac worktop, with fridge/freezer and washing machine integrated into the cupboards. Ceramic hob, extractor hood and microwave. Air conditioning, double glazing, mirrored wardrobes in the bedrooms, high quality sanitary facilities and taps throughout the apartment. Each property has parking and a private rooftop solarium. Easy access to all the resort's services.