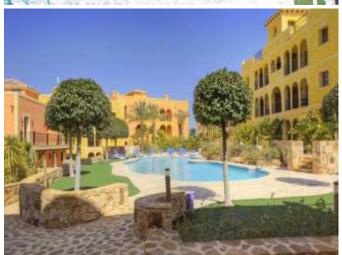

### **Property Description**

New Build Apartment Desert Spring Golf for sale on .

STUNNING NEW BUILD APARTMENTS IN DESERT SPRINGS RESORT Stunning first floor three bedroom apartments, set in a Spanish style courtyard with communal pool, which enjoy views of the beautifully landscaped communal gardens. The exteriors have retained the legacy of tradition, with wood and iron verandas and balconies and a wealth of attractive exterior details, while the interiors offer a stylish contemporary home with modern appeal. The high quality finishes include a beautifully tiled bathroom and

powder room. Open kitchen with scratch and stain resistant Compac worktop, with fridge/freezer and washing machine integrated into the cupboards. Ceramic hob, extractor hood and microwave. Air conditioning, double glazing, mirrored wardrobes in the bedrooms, high quality sanitary facilities and taps throughout the apartment. Each property has parking and a private rooftop solarium. Easy access to all the resort's services.