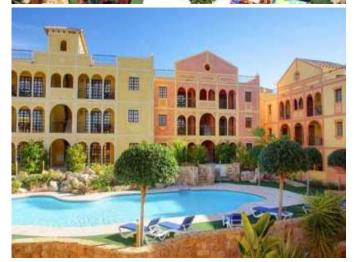

### **Property Description**

New Build Apartment Desert Spring Golf for sale on .

STUNNING NEW BUILD APARTMENTS IN DESERT SPRINGS RESORT Stunning first floor three bedroom apartments, set in a Spanish style courtyard with communal pool, which enjoy views of the beautifully landscaped communal gardens. The exteriors have retained the legacy of tradition, with wood and iron verandas and balconies and a wealth of attractive exterior details, while the interiors offer a stylish contemporary home with modern appeal. The high quality finishes include a beautifully tiled bathroom and

powder room. Open kitchen with scratch and stain resistant Compac worktop, with fridge/freezer and washing machine integrated into the cupboards. Ceramic hob, extractor hood and microwave. Air conditioning, double glazing, mirrored wardrobes in the bedrooms, high quality sanitary facilities and taps throughout the apartment. Each property has parking and a private rooftop solarium. Easy access to all the resort's services.