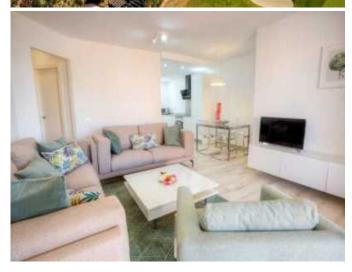

### **Property Description**

New Build Apartment Desert Spring Golf for sale on .

STUNNING NEW BUILD APARTMENTS IN DESERT SPRINGS RESORT Stunning first floor three bedroom apartments, set in a Spanish style courtyard with communal pool, which enjoy views of the beautifully landscaped communal gardens. The exteriors have retained the legacy of tradition, with wood and iron verandas and balconies and a wealth of attractive exterior details, while the interiors offer a stylish contemporary home with modern appeal. The high quality finishes include a beautifully tiled bathroom and

powder room. Open kitchen with scratch and stain resistant Compac worktop, with fridge/freezer and washing machine integrated into the cupboards. Ceramic hob, extractor hood and microwave. Air conditioning, double glazing, mirrored wardrobes in the bedrooms, high quality sanitary facilities and taps throughout the apartment. Each property has parking and a private rooftop solarium. Easy access to all the resort's services.