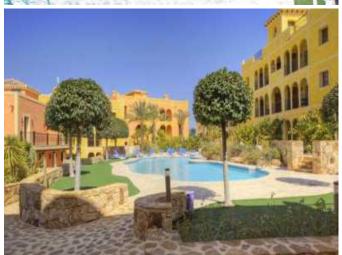

## **Property Description**

New Build Apartment Desert Spring Golf for sale on .

STUNNING NEW BUILD APARTMENTS IN DESERT SPRINGS RESORT Stunning first floor three bedroom apartments, set in a Spanish style courtyard with communal pool, which enjoy views of the beautifully landscaped communal gardens. The exteriors have retained the legacy of tradition, with wood and iron verandas and balconies and a wealth of attractive exterior details, while the interiors offer a stylish contemporary home with modern appeal. The high quality finishes include a beautifully tiled bathroom and

powder room. Open kitchen with scratch and stain resistant Compac worktop, with fridge/freezer and washing machine integrated into the cupboards. Ceramic hob, extractor hood and microwave. Air conditioning, double glazing, mirrored wardrobes in the bedrooms, high quality sanitary facilities and taps throughout the apartment. Each property has parking and a private rooftop solarium. Easy access to all the resort's services.