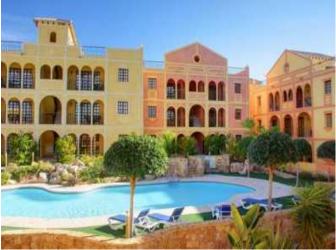

## **Property Description**

New Build Apartment Desert Spring Golf for sale on .

STUNNING NEW BUILD APARTMENTS IN DESERT SPRINGS RESORT Stunning first floor three bedroom apartments, set in a Spanish style courtyard with communal pool, which enjoy views of the beautifully landscaped communal gardens. The exteriors have retained the legacy of tradition, with wood and iron verandas and balconies and a wealth of attractive exterior details, while the interiors offer a stylish contemporary home with modern appeal. The high quality finishes include a beautifully tiled bathroom and

powder room. Open kitchen with scratch and stain resistant Compac worktop, with fridge/freezer and washing machine integrated into the cupboards. Ceramic hob, extractor hood and microwave. Air conditioning, double glazing, mirrored wardrobes in the bedrooms, high quality sanitary facilities and taps throughout the apartment. Each property has parking and a private rooftop solarium. Easy access to all the resort's services.