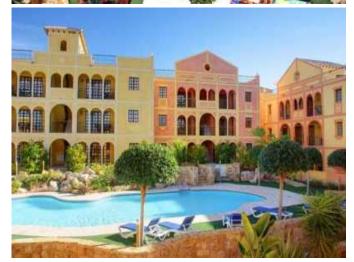

## **Property Description**

New Build Apartment Desert Spring Golf for sale on .

STUNNING NEW BUILD APARTMENTS IN DESERT SPRINGS RESORT Stunning first floor three bedroom apartments, set in a Spanish style courtyard with communal pool, which enjoy views of the beautifully landscaped communal gardens. The exteriors have retained the legacy of tradition, with wood and iron verandas and balconies and a wealth of attractive exterior details, while the interiors offer a stylish contemporary home with modern appeal. The high quality finishes include a beautifully tiled bathroom and

powder room. Open kitchen with scratch and stain resistant Compac worktop, with fridge/freezer and washing machine integrated into the cupboards. Ceramic hob, extractor hood and microwave. Air conditioning, double glazing, mirrored wardrobes in the bedrooms, high quality sanitary facilities and taps throughout the apartment. Each property has parking and a private rooftop solarium. Easy access to all the resort's services.