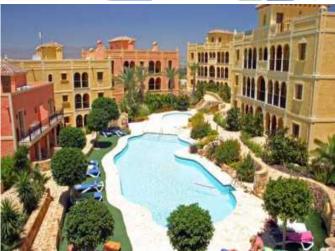

## **Property Description**

New Build Apartment Desert Spring Golf for sale on .

STUNNING NEW BUILD APARTMENTS IN DESERT SPRINGS RESORT Stunning first floor three bedroom apartments, set in a Spanish style courtyard with communal pool, which enjoy views of the beautifully landscaped communal gardens. The exteriors have retained the legacy of tradition, with wood and iron verandas and balconies and a wealth of attractive exterior details, while the interiors offer a stylish contemporary home with modern appeal. The high quality finishes include a beautifully tiled bathroom and

powder room. Open kitchen with scratch and stain resistant Compac worktop, with fridge/freezer and washing machine integrated into the cupboards. Ceramic hob, extractor hood and microwave. Air conditioning, double glazing, mirrored wardrobes in the bedrooms, high quality sanitary facilities and taps throughout the apartment. Each property has parking and a private rooftop solarium. Easy access to all the resort's services.