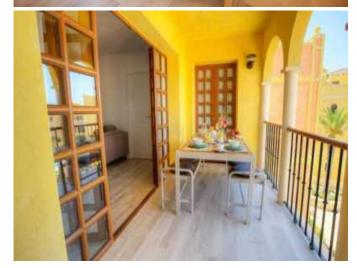

## **Property Description**

New Build Apartment Desert Spring Golf for sale on .

STUNNING NEW BUILD APARTMENTS IN DESERT SPRINGS RESORT Stunning first floor three bedroom apartments, set in a Spanish style courtyard with communal pool, which enjoy views of the beautifully landscaped communal gardens. The exteriors have retained the legacy of tradition, with wood and iron verandas and balconies and a wealth of attractive exterior details, while the interiors offer a stylish contemporary home with modern appeal. The high quality finishes include a beautifully tiled bathroom and

powder room. Open kitchen with scratch and stain resistant Compac worktop, with fridge/freezer and washing machine integrated into the cupboards. Ceramic hob, extractor hood and microwave. Air conditioning, double glazing, mirrored wardrobes in the bedrooms, high quality sanitary facilities and taps throughout the apartment. Each property has parking and a private rooftop solarium. Easy access to all the resort's services.