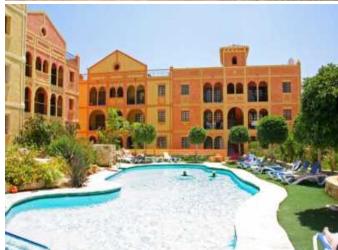

## **Property Description**

New Build Apartment Desert Spring Golf for sale on .

STUNNING NEW BUILD APARTMENTS IN DESERT SPRINGS RESORT Stunning first floor three bedroom apartments, set in a Spanish style courtyard with communal pool, which enjoy views of the beautifully landscaped communal gardens. The exteriors have retained the legacy of tradition, with wood and iron verandas and balconies and a wealth of attractive exterior details, while the interiors offer a stylish contemporary home with modern appeal. The high quality finishes include a beautifully tiled bathroom and

powder room. Open kitchen with scratch and stain resistant Compac worktop, with fridge/freezer and washing machine integrated into the cupboards. Ceramic hob, extractor hood and microwave. Air conditioning, double glazing, mirrored wardrobes in the bedrooms, high quality sanitary facilities and taps throughout the apartment. Each property has parking and a private rooftop solarium. Easy access to all the resort's services.