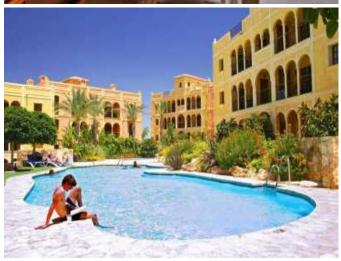

## **Property Description**

New Build Apartment Desert Spring Golf for sale on .

STUNNING NEW BUILD APARTMENTS IN DESERT SPRINGS RESORT Stunning first floor three bedroom apartments, set in a Spanish style courtyard with communal pool, which enjoy views of the beautifully landscaped communal gardens. The exteriors have retained the legacy of tradition, with wood and iron verandas and balconies and a wealth of attractive exterior details, while the interiors offer a stylish contemporary home with modern appeal. The high quality finishes include a beautifully tiled bathroom and

powder room. Open kitchen with scratch and stain resistant Compac worktop, with fridge/freezer and washing machine integrated into the cupboards. Ceramic hob, extractor hood and microwave. Air conditioning, double glazing, mirrored wardrobes in the bedrooms, high quality sanitary facilities and taps throughout the apartment. Each property has parking and a private rooftop solarium. Easy access to all the resort's services.