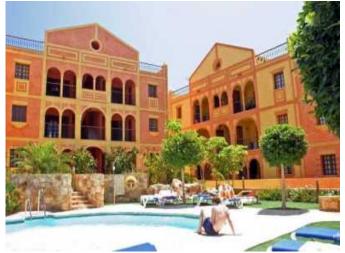

## **Property Description**

New Build Apartment Desert Spring Golf for sale on .

STUNNING NEW BUILD APARTMENTS IN DESERT SPRINGS RESORT Stunning first floor three bedroom apartments, set in a Spanish style courtyard with communal pool, which enjoy views of the beautifully landscaped communal gardens. The exteriors have retained the legacy of tradition, with wood and iron verandas and balconies and a wealth of attractive exterior details, while the interiors offer a stylish contemporary home with modern appeal. The high quality finishes include a beautifully tiled bathroom and

powder room. Open kitchen with scratch and stain resistant Compac worktop, with fridge/freezer and washing machine integrated into the cupboards. Ceramic hob, extractor hood and microwave. Air conditioning, double glazing, mirrored wardrobes in the bedrooms, high quality sanitary facilities and taps throughout the apartment. Each property has parking and a private rooftop solarium. Easy access to all the resort's services.