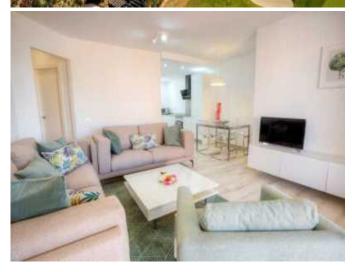

## **Property Description**

New Build Apartment Desert Spring Golf for sale on .

STUNNING NEW BUILD APARTMENTS IN DESERT SPRINGS RESORT Stunning first floor three bedroom apartments, set in a Spanish style courtyard with communal pool, which enjoy views of the beautifully landscaped communal gardens. The exteriors have retained the legacy of tradition, with wood and iron verandas and balconies and a wealth of attractive exterior details, while the interiors offer a stylish contemporary home with modern appeal. The high quality finishes include a beautifully tiled bathroom and

powder room. Open kitchen with scratch and stain resistant Compac worktop, with fridge/freezer and washing machine integrated into the cupboards. Ceramic hob, extractor hood and microwave. Air conditioning, double glazing, mirrored wardrobes in the bedrooms, high quality sanitary facilities and taps throughout the apartment. Each property has parking and a private rooftop solarium. Easy access to all the resort's services.