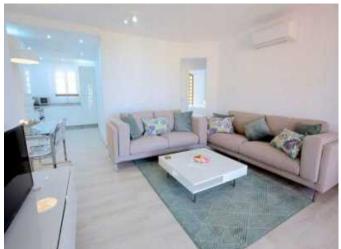

## **Property Description**

New Build Apartment Desert Spring Golf for sale on .

STUNNING NEW BUILD APARTMENTS IN DESERT SPRINGS RESORT Stunning first floor three bedroom apartments, set in a Spanish style courtyard with communal pool, which enjoy views of the beautifully landscaped communal gardens. The exteriors have retained the legacy of tradition, with wood and iron verandas and balconies and a wealth of attractive exterior details, while the interiors offer a stylish contemporary home with modern appeal. The high quality finishes include a beautifully tiled bathroom and

powder room. Open kitchen with scratch and stain resistant Compac worktop, with fridge/freezer and washing machine integrated into the cupboards. Ceramic hob, extractor hood and microwave. Air conditioning, double glazing, mirrored wardrobes in the bedrooms, high quality sanitary facilities and taps throughout the apartment. Each property has parking and a private rooftop solarium. Easy access to all the resort's services.