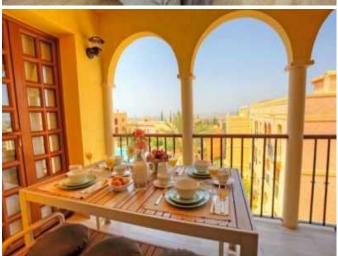

## **Property Description**

New Build Apartment Desert Spring Golf for sale on .

STUNNING NEW BUILD APARTMENTS IN DESERT SPRINGS RESORT Stunning first floor three bedroom apartments, set in a Spanish style courtyard with communal pool, which enjoy views of the beautifully landscaped communal gardens. The exteriors have retained the legacy of tradition, with wood and iron verandas and balconies and a wealth of attractive exterior details, while the interiors offer a stylish contemporary home with modern appeal. The high quality finishes include a beautifully tiled bathroom and

powder room. Open kitchen with scratch and stain resistant Compac worktop, with fridge/freezer and washing machine integrated into the cupboards. Ceramic hob, extractor hood and microwave. Air conditioning, double glazing, mirrored wardrobes in the bedrooms, high quality sanitary facilities and taps throughout the apartment. Each property has parking and a private rooftop solarium. Easy access to all the resort's services.