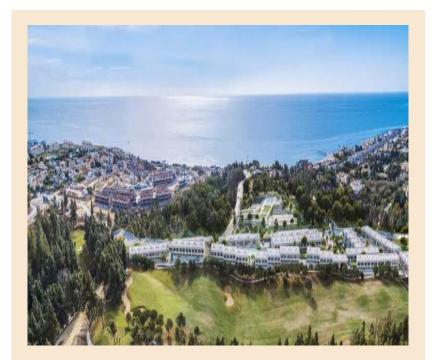

#### **Property Description**

New Construction Town House El Faro for sale on .

NEW TOWNHOUSES WITH SEA AND GOLF COURSE VIEWS Located halfway between La Cala de Mijas and Fuengirola, on the front line of the El Chaparral golf course and only 700 meters from the beach of the same name. Gated residential complex, consisting of 80 townhouses with 3 and 4 bedrooms, with a modern and functional design. Great qualities and spacious and diaphanous rooms thanks to its large windows that allow the entry of natural light at any time of the day, as well as to enjoy the best sunsets in its wonderful terraces. In addition to the gardens, leisure areas and the communal outdoor swimming pool of the development, you can access the exclusive sports and leisure centre attached to the development, which has paddle courts, a SPA, a gym, etc. In addition, the south and south-west orientation of the properties allows you to make the most of the natural light. Strategically located between Malaga (39 km) and Marbella (23 km), and just 6 km from the lively area of La Cala de Mijas and the town of Fuengirola, which offer one of the best gastronomic and leisure options in the area, where you can enjoy the multiple water sports and beach clubs that dot each of its coves. The existence of international schools, health centres and a wide variety of shopping centres is an asset for an area that is firmly established and in high demand.