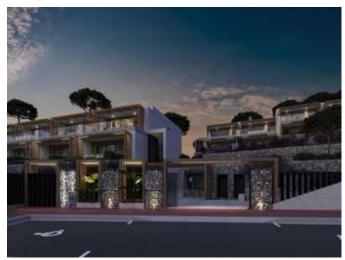

#### **Property Description**

New Construction Town House El Faro for sale on .

NEW TOWNHOUSES WITH SEA AND GOLF COURSE VIEWS Located halfway between La Cala de Mijas and Fuengirola, on the front line of the El Chaparral golf course and only 700 meters from the beach of the same name. Gated residential complex, consisting of 80 townhouses with 3 and 4 bedrooms, with a modern and functional design. Great qualities and spacious and diaphanous rooms thanks to its large windows that allow the entry of natural light at any time of the day, as well as to enjoy the best sunsets in its wonderful terraces. In addition to the gardens, leisure areas and the communal outdoor swimming pool of the development, you can access the exclusive sports and leisure centre attached to the development, which has paddle courts, a SPA, a gym, etc. In addition, the south and south-west orientation of the properties allows you to make the most of the natural light. Strategically located between Malaga (39 km) and Marbella (23 km), and just 6 km from the lively area of La Cala de Mijas and the town of Fuengirola, which offer one of the best gastronomic and leisure options in the area, where you can enjoy the multiple water sports and beach clubs that dot each of its coves. The existence of international schools, health centres and a wide variety of shopping centres is an asset for an area that is firmly established and in high demand.