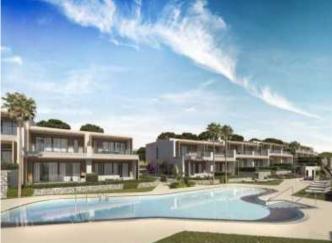

#### **Property Description**

New Construction Town House El Faro for sale on .

NEW TOWNHOUSES WITH SEA AND GOLF COURSE VIEWS Located halfway between La Cala de Mijas and Fuengirola, on the front line of the El Chaparral golf course and only 700 meters from the beach of the same name. Gated residential complex, consisting of 80 townhouses with 3 and 4 bedrooms, with a modern and functional design. Great qualities and spacious and diaphanous rooms thanks to its large windows that allow the entry of natural light at any time of the day, as well as to enjoy the best sunsets in its wonderful terraces. In addition to the gardens, leisure areas and the communal outdoor swimming pool of the development, you can access the exclusive sports and leisure centre attached to the development, which has paddle courts, a SPA, a gym, etc. In addition, the south and south-west orientation of the properties allows you to make the most of the natural light. Strategically located between Malaga (39 km) and Marbella (23 km), and just 6 km from the lively area of La Cala de Mijas and the town of Fuengirola, which offer one of the best gastronomic and leisure options in the area, where you can enjoy the multiple water sports and beach clubs that dot each of its coves. The existence of international schools, health centres and a wide variety of shopping centres is an asset for an area that is firmly established and in high demand.

### **Key Information**

Internal Area: Swimming Pool? Yes

142 sqm