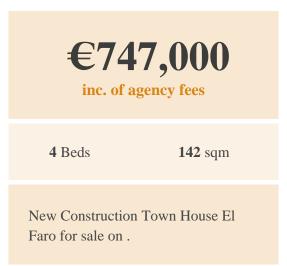

#### At a Glance

| Reference | MSH-CA53613 |
|-----------|-------------|
| Bed       | 4           |

Near to Alicante Pool Yes 
 Price
 €747,000

 Hab.Space
 142 sqm

 Land Tax
 N/A

### Summary

Property type: Bedrooms: Price

Town house 4 €747,000

#### **Property Description**

New Construction Town House El Faro for sale on .

NEW TOWNHOUSES WITH SEA AND GOLF COURSE VIEWS Located halfway between La Cala de Mijas and Fuengirola, on the front line of the El Chaparral golf course and only 700 meters from the beach of the same name. Gated residential complex, consisting of 80 townhouses with 3 and 4 bedrooms, with a modern and functional design. Great qualities and spacious and diaphanous rooms thanks to its large windows that allow the entry of natural light at any time of the day, as well as to enjoy the best sunsets in its wonderful terraces. In addition to the gardens, leisure areas and the communal outdoor swimming pool of the development, you can access the exclusive sports and leisure centre attached to the development, which has paddle courts, a SPA, a gym, etc. In addition, the south and south-west orientation of the properties allows you to make the most of the natural light. Strategically located between Malaga (39 km) and Marbella (23 km), and just 6 km from the lively area of La Cala de Mijas and the town of Fuengirola, which offer one of the best gastronomic and leisure options in the area, where you can enjoy the multiple water sports and beach clubs that dot each of its coves. The existence of international schools, health centres and a wide variety of shopping centres is an asset for an area that is firmly established and in high demand.