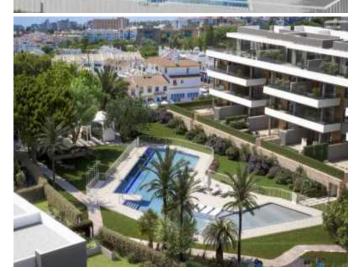

You can enjoy extensive garden areas, a multifunctional swimming pool with access to the beach, sun loungers in the water and swimming lane, an outdoor area for children, an outdoor fitness area and a fully equipped Txoco area.

It has an excellent location: just 700 metres from La Carihuela beach, in the area of the same name, and very close to Torremolinos.

Its rich Mediterranean gastronomy, in which fish and seafood are the protagonists, its pleasant climate, with more than 320 days of sunshine a year and an average annual temperature of 20° C, its accessible beaches, its festivals and traditions, complete the charms of this enclave of Malaga.