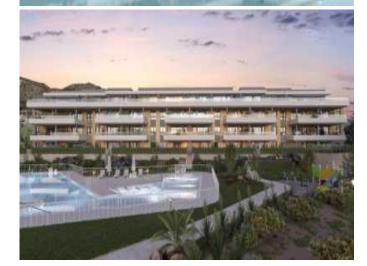

#### **Property Description**

New Construction Apartment Montemar for sale on .

PRIVILEGED ENCLAVE WITH EXCELLENT VIEWS

Residential complex consisting of 37 houses with 2, 3 and 4 bedrooms, and 2 semi-detached houses, where you can enjoy the privacy and tranquility of your own home, with spacious terraces designed to enjoy the Mediterranean every day of the year.

You can enjoy extensive garden areas, a multifunctional swimming pool with access to the beach, sun loungers in the water and swimming lane, an outdoor area for children, an outdoor fitness area and a fully equipped Txoco area.

It has an excellent location: just 700 metres from La Carihuela beach, in the area of the same name, and very close to Torremolinos.

Its rich Mediterranean gastronomy, in which fish and seafood are the protagonists, its pleasant climate, with more than 320 days of sunshine a year and an average annual temperature of 20° C, its accessible beaches, its festivals and traditions, complete the charms of this enclave of Malaga.