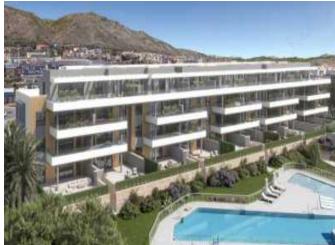

#### **Property Description**

New Construction Apartment Montemar for sale on .

PRIVILEGED ENCLAVE WITH EXCELLENT VIEWS

Residential complex consisting of 37 houses with 2, 3 and 4 bedrooms, and 2 semi-detached houses, where you can enjoy the privacy and tranquility of your own home, with spacious terraces designed to enjoy the Mediterranean every day of the year.

You can enjoy extensive garden areas, a multifunctional swimming pool with access to the beach, sun loungers in the water and swimming lane, an outdoor area for children, an outdoor fitness area and a fully equipped Txoco area.

It has an excellent location: just 700 metres from La Carihuela beach, in the area of the same name, and very close to Torremolinos.

Its rich Mediterranean gastronomy, in which fish and seafood are the protagonists, its pleasant climate, with more than 320 days of sunshine a year and an average annual temperature of 20° C, its accessible beaches, its festivals and traditions, complete the charms of this enclave of Malaga.