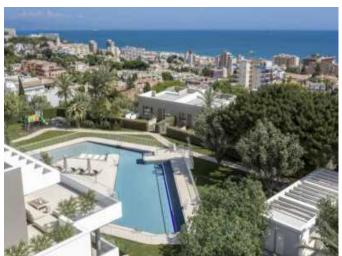

You can enjoy extensive garden areas, a multifunctional swimming pool with access to the beach, sun loungers in the water and swimming lane, an outdoor area for children, an outdoor fitness area and a fully equipped Txoco area.

It has an excellent location: just 700 metres from La Carihuela beach, in the area of the same name, and very close to Torremolinos.

Its rich Mediterranean gastronomy, in which fish and seafood are the protagonists, its pleasant climate, with more than 320 days of sunshine a year and an average annual temperature of 20° C, its accessible beaches, its festivals and traditions, complete the charms of this enclave of Malaga.