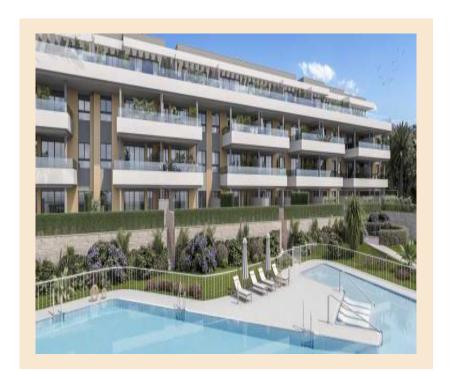

#### **Property Description**

New Construction Apartment Montemar for sale on .

PRIVILEGED ENCLAVE WITH EXCELLENT VIEWS

Residential complex consisting of 37 houses with 2, 3 and 4 bedrooms, and 2 semi-detached houses, where you can enjoy the privacy and tranquility of your own home, with spacious terraces designed to enjoy the Mediterranean every day of the year.

You can enjoy extensive garden areas, a multifunctional swimming pool with access to the beach, sun loungers in the water and swimming lane, an outdoor area for children, an outdoor fitness area and a fully equipped Txoco area.

It has an excellent location: just 700 metres from La Carihuela beach, in the area of the same name, and very close to Torremolinos.

Its rich Mediterranean gastronomy, in which fish and seafood are the protagonists, its pleasant climate, with more than 320 days of sunshine a year and an average annual temperature of 20° C, its accessible beaches, its festivals and traditions, complete the charms of this enclave of Malaga.