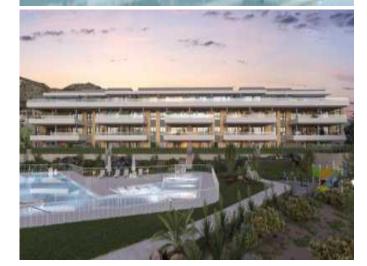

#### **Property Description**

New Construction Apartment Montemar for sale on . PRIVILEGED ENCLAVE WITH EXCELLENT VIEWS

Residential complex consisting of 37 houses with 2, 3 and 4 bedrooms, and 2 semi-detached houses, where you can enjoy the privacy and tranquility of your own home, with spacious terraces designed to enjoy the Mediterranean every day of the year.

You can enjoy extensive garden areas, a multifunctional swimming pool with access to the beach, sun loungers in the water and swimming lane, an outdoor area for children, an outdoor fitness area and a fully equipped Txoco area.

It has an excellent location: just 700 metres from La Carihuela beach, in the area of the same name, and very close to Torremolinos.

Its rich Mediterranean gastronomy, in which fish and seafood are the protagonists, its pleasant climate, with more than 320 days of sunshine a year and an average annual temperature of 20° C, its accessible beaches, its festivals and traditions, complete the charms of this enclave of Malaga.