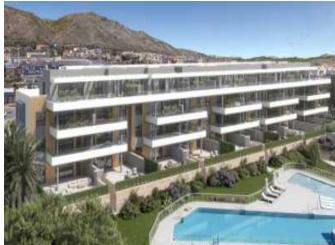

#### **Property Description**

New Construction Apartment Montemar for sale on . PRIVILEGED ENCLAVE WITH EXCELLENT VIEWS

Residential complex consisting of 37 houses with 2, 3 and 4 bedrooms, and 2 semi-detached houses, where you can enjoy the privacy and tranquility of your own home, with spacious terraces designed to enjoy the Mediterranean every day of the year.

You can enjoy extensive garden areas, a multifunctional swimming pool with access to the beach, sun loungers in the water and swimming lane, an outdoor area for children, an outdoor fitness area and a fully equipped Txoco area.

It has an excellent location: just 700 metres from La Carihuela beach, in the area of the same name, and very close to Torremolinos.

Its rich Mediterranean gastronomy, in which fish and seafood are the protagonists, its pleasant climate, with more than 320 days of sunshine a year and an average annual temperature of 20° C, its accessible beaches, its festivals and traditions, complete the charms of this enclave of Malaga.