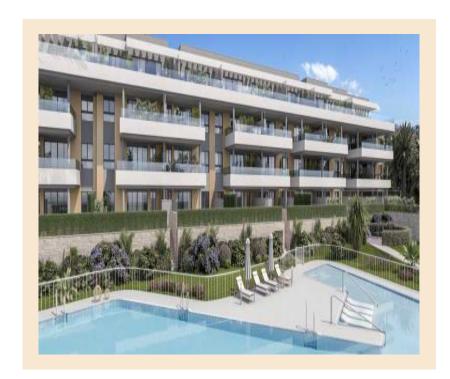

#### **Property Description**

New Construction Apartment Montemar for sale on . PRIVILEGED ENCLAVE WITH EXCELLENT VIEWS

Residential complex consisting of 37 houses with 2, 3 and 4 bedrooms, and 2 semi-detached houses, where you can enjoy the privacy and tranquility of your own home, with spacious terraces designed to enjoy the Mediterranean every day of the year.

You can enjoy extensive garden areas, a multifunctional swimming pool with access to the beach, sun loungers in the water and swimming lane, an outdoor area for children, an outdoor fitness area and a fully equipped Txoco area.

It has an excellent location: just 700 metres from La Carihuela beach, in the area of the same name, and very close to Torremolinos.

Its rich Mediterranean gastronomy, in which fish and seafood are the protagonists, its pleasant climate, with more than 320 days of sunshine a year and an average annual temperature of 20° C, its accessible beaches, its festivals and traditions, complete the charms of this enclave of Malaga.